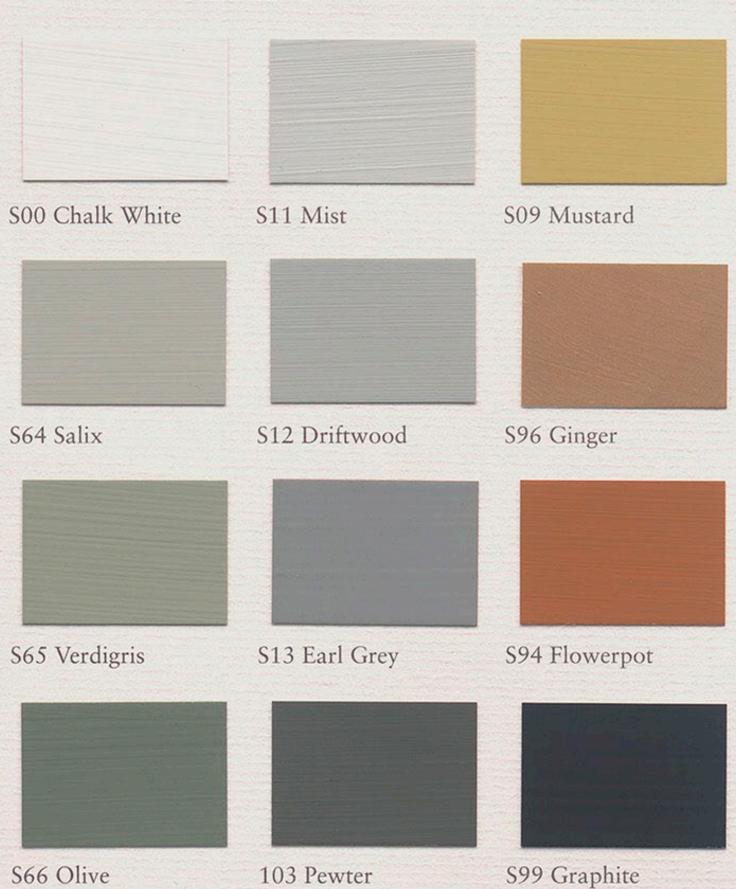

#### Mist R11

Driftwood R14

#### Olive R66

Monument Grey R02

#### Khaki R07

### Slate R101

Putty R12

Pepper R102

Pewter R103