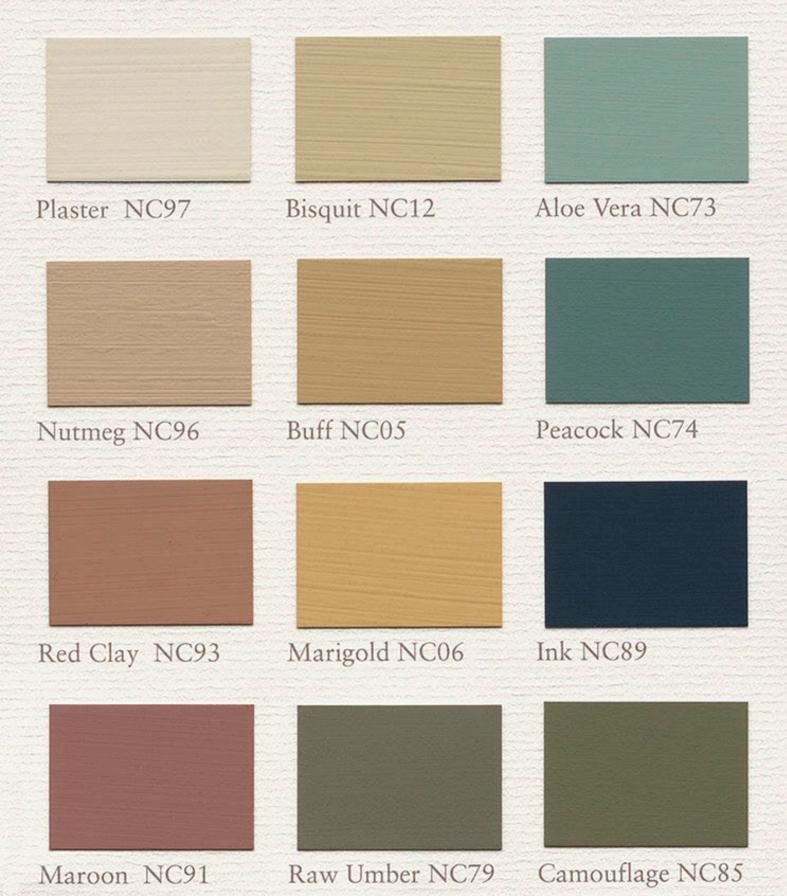

| 21 Linen      | 42 Mouse | 61 Scandinavian Green | 81 Blue-Grey  | 97 Rosewood        | 101 Slate           |
| 23 Mud           | 22 Pebble     | 43 Mauve | 62 Bayleaf            | 82 Steel      | 95 Dining Room Red | 102 Pepper          |



# PAINTING THE PAST

# **NEW NEUTRALS**



NN 13 Grime





# NN 00 Pure White

NN 01 Old White



NN 02 Monument Grey



# NN 16 Pearl Grey



# NN 17 Cape Cod Grey



## NN 18 Loft



# NN 21 Muslin



## NN 22 Canvas



# NN 99 Hampton Grey



NN 51 Lime White NN 52 Green Tea



NN 53 Cottage Green



# Shabby Chie







Silver



Gold



# SC 06 French Linen



SC 07 Khaki



SC 08 Ebony



SC 71 Mint

SC 72 Sapphire

SC 73 Antique Blue



Something Blue P80

Swedish Blue P81

Porcelain P82



# SEASONALITIES





# PAINTING THE PAST



ustica





#### Mist R11

Driftwood R14



#### Olive R66



Monument Grey R02



#### Khaki R07



### Slate R101



Putty R12



Pepper R102

Pewter R103

# PAINTING THE PAST<sup>®</sup> OUTDOR

|   | Contraction of the local distance |  |  |
|---|-----------------------------------|--|--|
|   | -                                 |  |  |
|   |                                   |  |  |
|   |                                   |  |  |
|   |                                   |  |  |
|   |                                   |  |  |
|   |                                   |  |  |
|   |                                   |  |  |
|   |                                   |  |  |
|   |                                   |  |  |
|   |                                   |  |  |
|   |