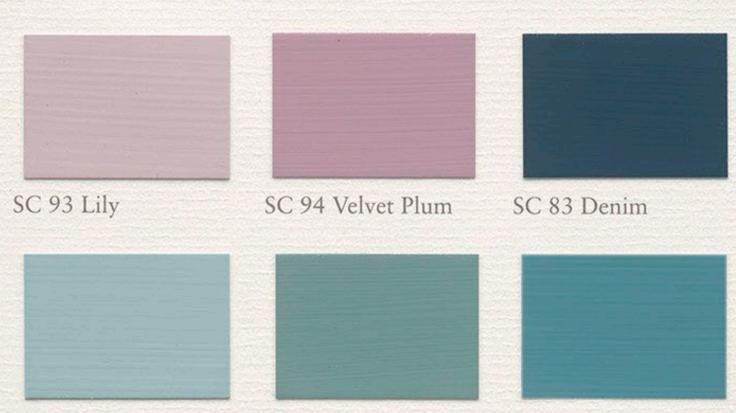

# SC 06 French Linen

SC 07 Khaki

SC 08 Ebony

SC 71 Mint

SC 72 Sapphire

SC 73 Antique Blue

Something Blue P80

Swedish Blue P81

Porcelain P82