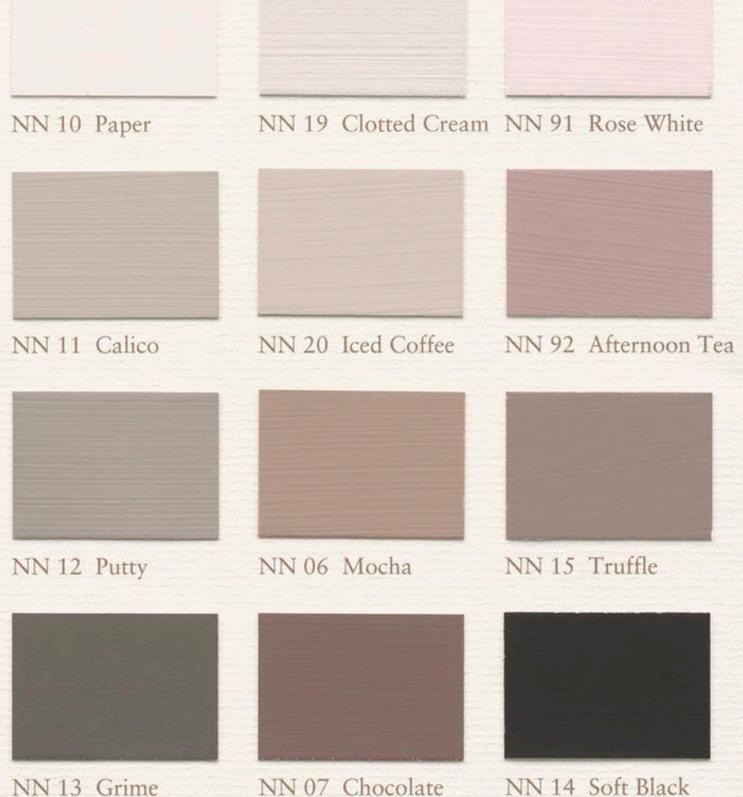

| 33 Taupe | 53 Moss               | 72 Eucalyptus | 90 Heather         | 98 Dutch Grey       |
|                  |               |          |                       |               |                    |                     |
| 03 Dune          | 20 Soft Linen | 41 Chalk | 60 Salt               | 73 Petrol     | 92 Aubergine       | 99 Persian Grey     |
|                  |               |          |                       |               |                    |                     |
| 04 Sand          | 21 Linen      | 42 Mouse | 61 Scandinavian Green | 81 Blue-Grey  | 97 Rosewood        | 101 Slate           |
| 23 Mud           | 22 Pebble     | 43 Mauve | 62 Bayleaf            | 82 Steel      | 95 Dining Room Red | 102 Pepper          |



# PAINTING THE PAST

# **NEW NEUTRALS**



NN 13 Grime





# NN 00 Pure White

NN 01 Old White



NN 02 Monument Grey



# NN 16 Pearl Grey



# NN 17 Cape Cod Grey



## NN 18 Loft



# NN 21 Muslin



## NN 22 Canvas



# NN 99 Hampton Grey



NN 51 Lime White NN 52 Green Tea



NN 53 Cottage Green



# Shabby Chie







Silver



Gold



# SC 06 French Linen



SC 07 Khaki



SC 08 Ebony



SC 71 Mint

SC 72 Sapphire

SC 73 Antique Blue



Something Blue P80

Swedish Blue P81

Porcelain P82



# SEASONALITIES





# PAINTING THE PAST



ustica





#### Mist R11

Driftwood R14



#### Olive R66



Monument Grey R02



#### Khaki R07



### Slate R101



Putty R12



Pepper R102

Pewter R103

# PAINTING THE PAST<sup>®</sup> OUTDOR

|   | Contraction of the local distance |  |  |
|---|-----------------------------------|--|--|