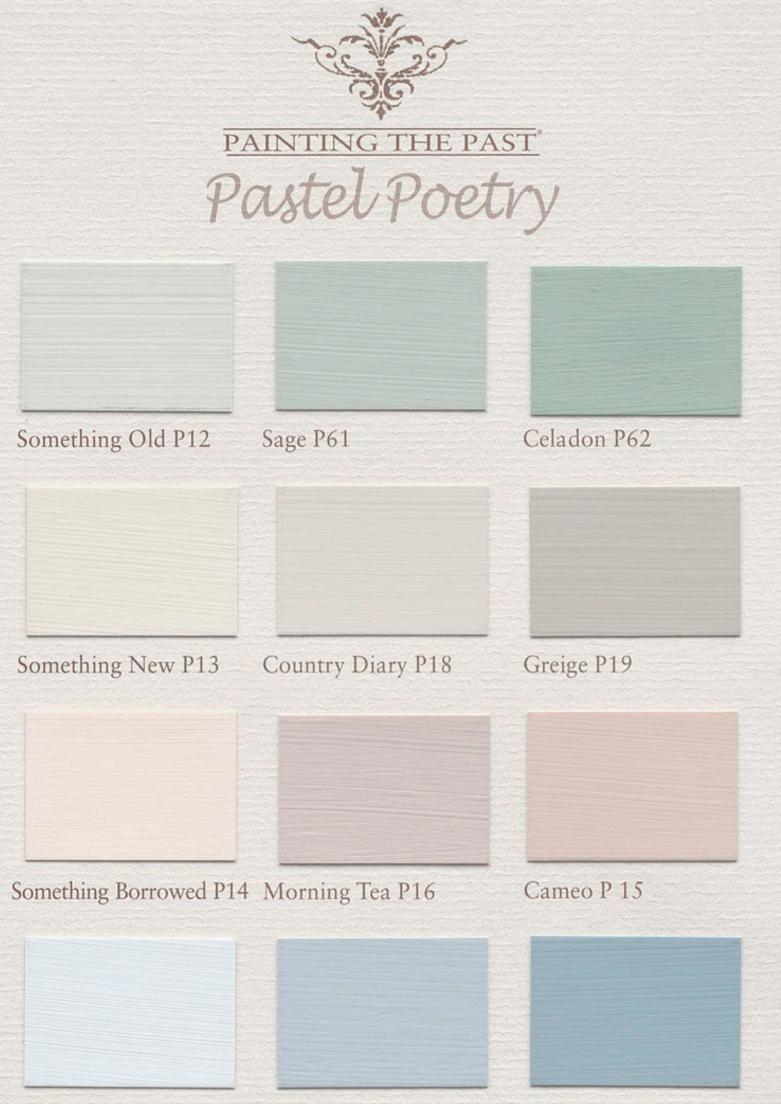

|                       |               |                    |                     |
| 04 Sand          | 21 Linen      | 42 Mouse | 61 Scandinavian Green | 81 Blue-Grey  | 97 Rosewood        | 101 Slate           |
| 23 Mud           | 22 Pebble     | 43 Mauve | 62 Bayleaf            | 82 Steel      | 95 Dining Room Red | 102 Pepper          |



# PAINTING THE PAST

# **NEW NEUTRALS**



NN 13 Grime





# NN 00 Pure White

NN 01 Old White



NN 02 Monument Grey



# NN 16 Pearl Grey



# NN 17 Cape Cod Grey



## NN 18 Loft



# NN 21 Muslin



## NN 22 Canvas



# NN 99 Hampton Grey



NN 51 Lime White NN 52 Green Tea



NN 53 Cottage Green



# Shabby Chie







Silver



Gold



# SC 06 French Linen



SC 07 Khaki



SC 08 Ebony



SC 71 Mint

SC 72 Sapphire

SC 73 Antique Blue



Something Blue P80

Swedish Blue P81

Porcelain P82



# SEASONALITIES





# PAINTING THE PAST



ustica





#### Mist R11

Driftwood R14



#### Olive R66



Monument Grey R02



#### Khaki R07



### Slate R101



Putty R12



Pepper R102

Pewter R103

# PAINTING THE PAST<sup>®</sup> OUTDOR

|   | Contraction of the local distance |  |  |
|---|-----------------------------------|--|--|
|   | -                                 |  |  |
|   |                                   |  |  |
|   |                                   |  |  |
|   |                                   |  |  |
|   |                                   |  |  |
|   |                                   |  |  |
|   |                                   |  |  |
|   |                                   |  |  |
|   |