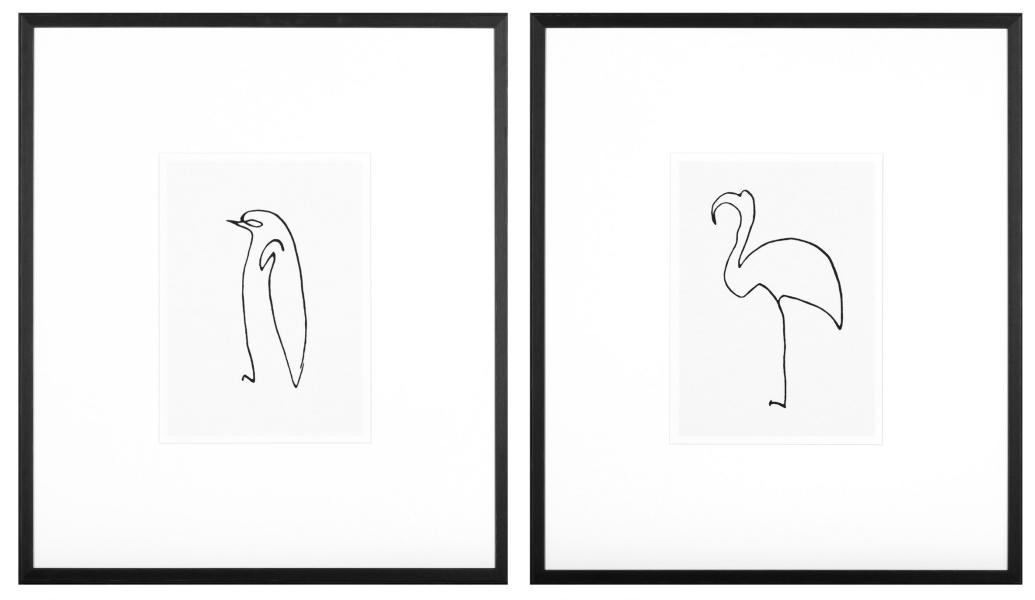

## GALERIE ART CROISETTE

X 370: 47x62 cm (set van 2)

AC 243 : 85x115 cm

AC 242 : 105x105 cm

AC 239 : 75x105 cm

AC 240 : 75x95 cm

AC 241:75x95 cm

FSY 114 : 47x57 cm (set of 9)