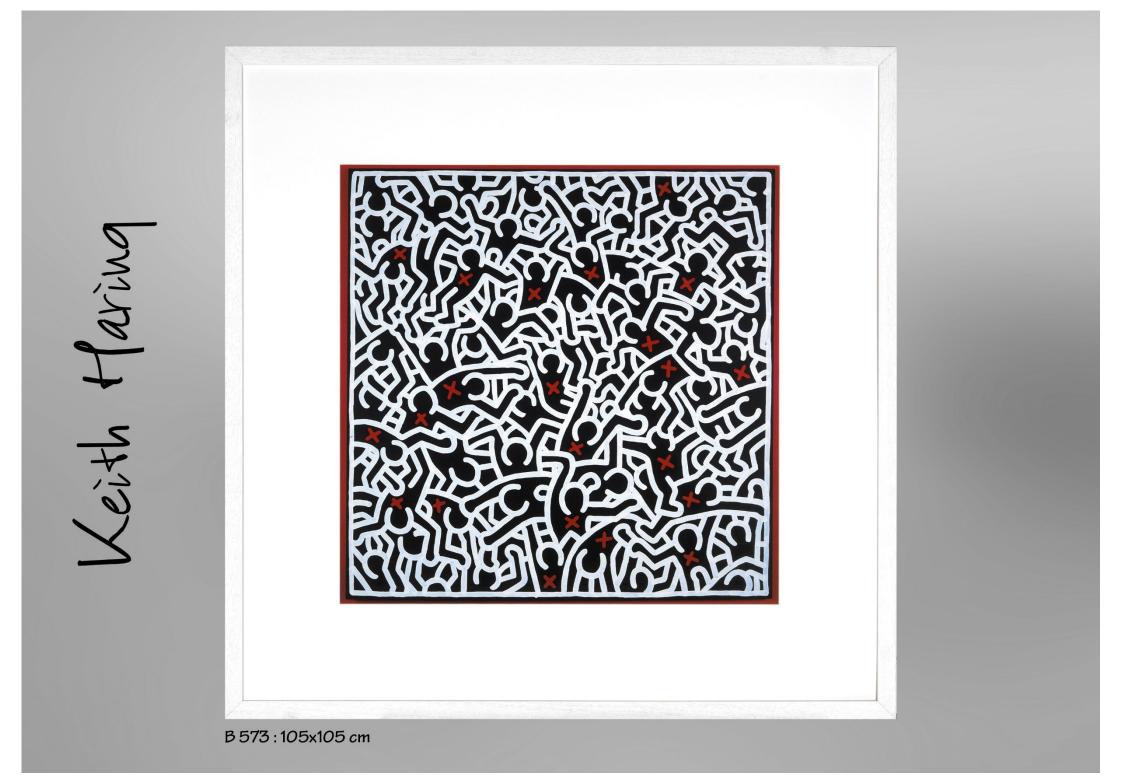

## **STATE OF ART COLLECTION**











. Mark

2 MARTIN

A L

( ist







B 518 : 85x105 cm

B 519 : 85x105 cm



B 474 : 85x105 cm

B 475 : 85x105 cm



B 476 : 95x105 cm

B 477 : 105x105 cm





B 478 : 105x105 cm

B 479 : 105x105 cm



B 499:60x75 cm

B 500 : 60x75 cm







B 543: 57x57 cm (set van 2)



B 544: 57x57 cm (set van 2)



X 386 A

X 386 B

X 386 C

50x60 cm



X 386 D

X 386 E

X 386 F

50x60 cm



X 386 G

X 386 H

X 386 I

50x60 cm





## GALERIE ART CROISETTE

D'AZUR

Exposition de nouveaux travaux 1953

СОТЕ

X 357:67x82 cm

X356:67x82cm



## GALERIE ART CROISETTE



X 370: 47x62 cm (set van 2)



AC 243 : 85x115 cm

AC 242 : 105x105 cm





AC 239 : 75x105 cm

AC 240 : 75x95 cm



AC 241:75x95 cm



FSY 114 : 47x57 cm (set of 9)



AC 181: 65x75 cm

AC 182: 65x75 cm

Picasso



AC 183: 65x75 cm

A