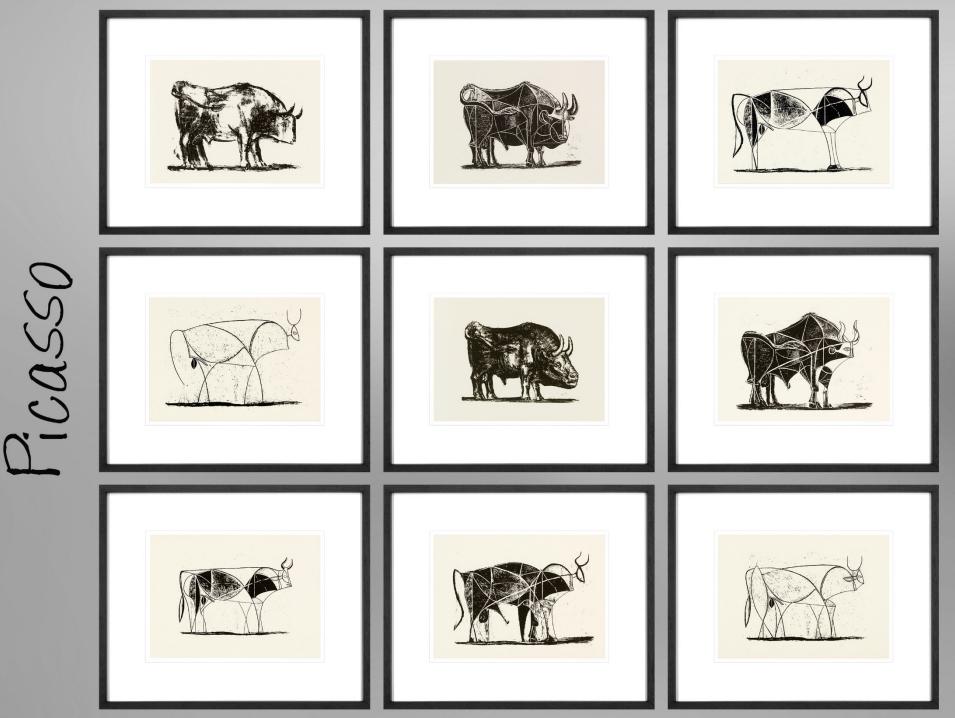

AC 181: 65x75 cm

AC 182: 65x75 cm

Picasso

AC 183: 65x75 cm

AC 184: 65x75 cm

Picasso

AC 185: 65x75 cm

AC 186: 65x75 cm