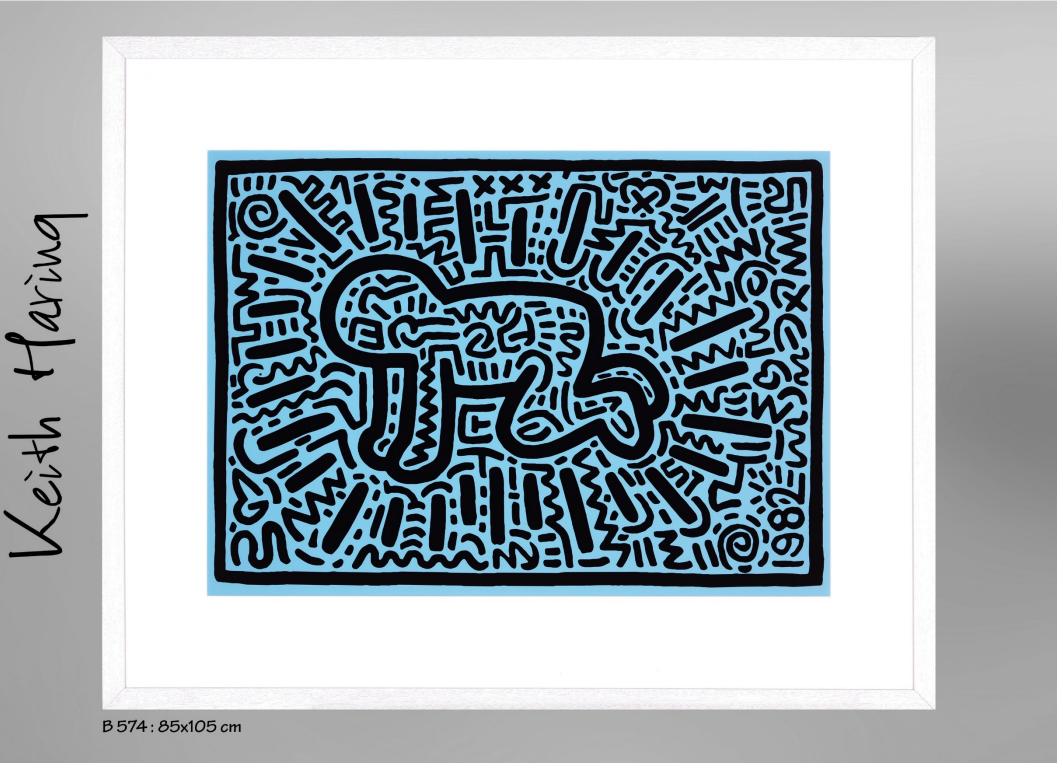

## **STATE OF ART COLLECTION**











. Mark

2 MARTIN

A L

( ist







B 518 : 85x105 cm

B 519 : 85x105 cm



B 474 : 85x105 cm

B 475 : 85x105 cm



B 476 : 95x105 cm

B 477 : 105x105 cm





B 478 : 105x105 cm

B 479 : 105x105 cm



B 499:60x75 cm

B 500 : 60x75 cm







B 543: 57x57 cm (set van 2)



B 544: 57x57 cm (set van 2)



X 386 A

X 386 B

X 386 C

50x60 cm



X 386 D

X 386 E

X 386 F

50x60 cm



X 386 G

X 386 H

X 386 I

50x60 cm





## GALERIE ART CROISETTE

D'AZUR

Exposition de nouveaux travaux 1953

СОТЕ

X 357:67x82 cm

X356:67x82cm



## GALERIE ART CROISETTE



X 370: 47x62 cm (set van 2)



AC 243 : 85x115 cm

AC 242 : 105x105 cm





AC 239 : 75x105 cm

AC 240 : 75x95 cm



AC 241:75x95 cm



FSY 114 : 47x57 cm (set of 9)



AC 181: 65x75 cm

AC 182: 65x75 cm

Picasso



AC 183: 65x75 cm

AC