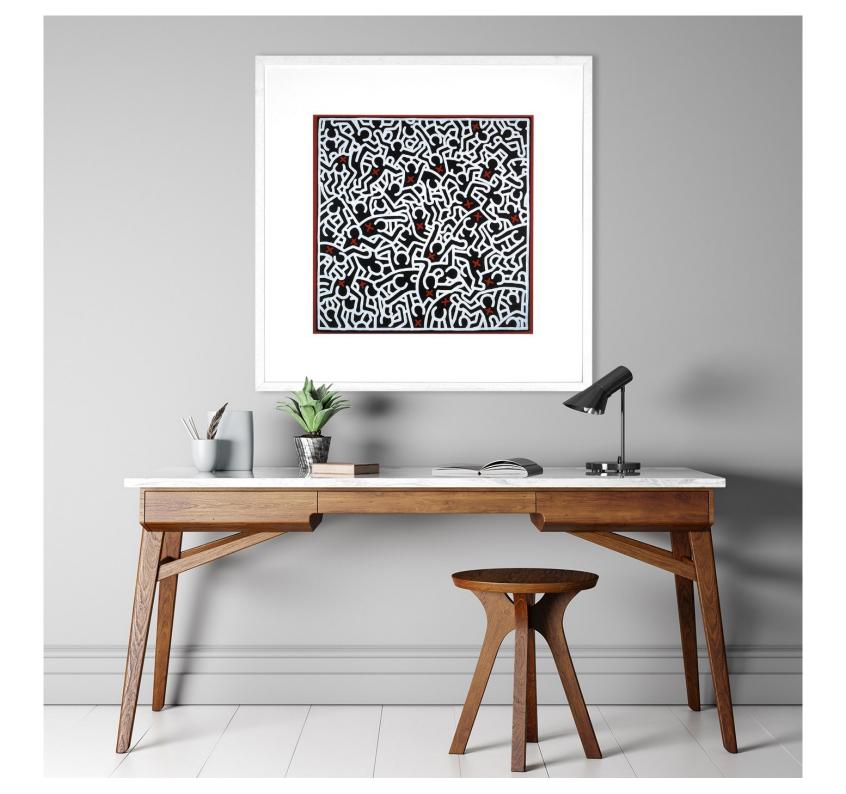

## **STATE OF ART COLLECTION**











. Mark

2 MARTIN

A L

( ist







B 518 : 85x105 cm

B 519 : 85x105 cm



B 474 : 85x105 cm

B 475 : 85x105 cm



B 476 : 95x105 cm

B 477 : 105x105 cm





B 478 : 105x105 cm

B 479 : 105x105 cm



B 499:60x75 cm

B 500 : 60x75 cm







B 543: 57x57 cm (set van 2)



B 544: 57x57 cm (set van 2)



X 386 A

X 386 B

X 386 C

50x60 cm



X 386 D

X 386 E

X 386 F

50x60 cm



X 386 G

X 386 H

X 386 I

50x60 cm





## GALERIE ART CROISETTE

D'AZUR

Exposition de nouveaux travaux 1953

СОТЕ

X 357:67x82 cm

X356:67x82cm



## GALERIE ART CROISETTE



X 370: 47x62 cm (set van 2)



AC 243 : 85x115 cm

AC 242 : 105x105 cm





AC 239 : 75x105 cm

AC 240 : 75x95 cm



AC 241:75x95 cm



FSY 114 : 47x57 cm (set of 9)



AC 181: 65x75 cm

AC 182: 65x75 cm

Picasso



AC 183: 65x75 cm