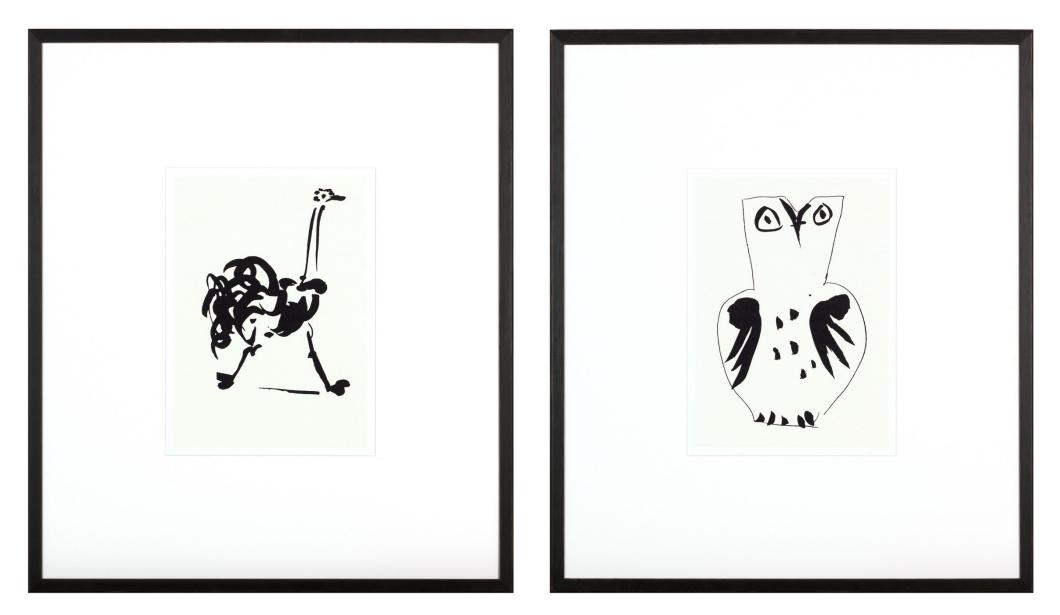

Picasso

AC 187: 65x75 cm

AC 188: 65x75 cm

AC 189: 65x75 cm

AC 190: 65x75 cm

AC 266 : 65x75 cm

Picasso