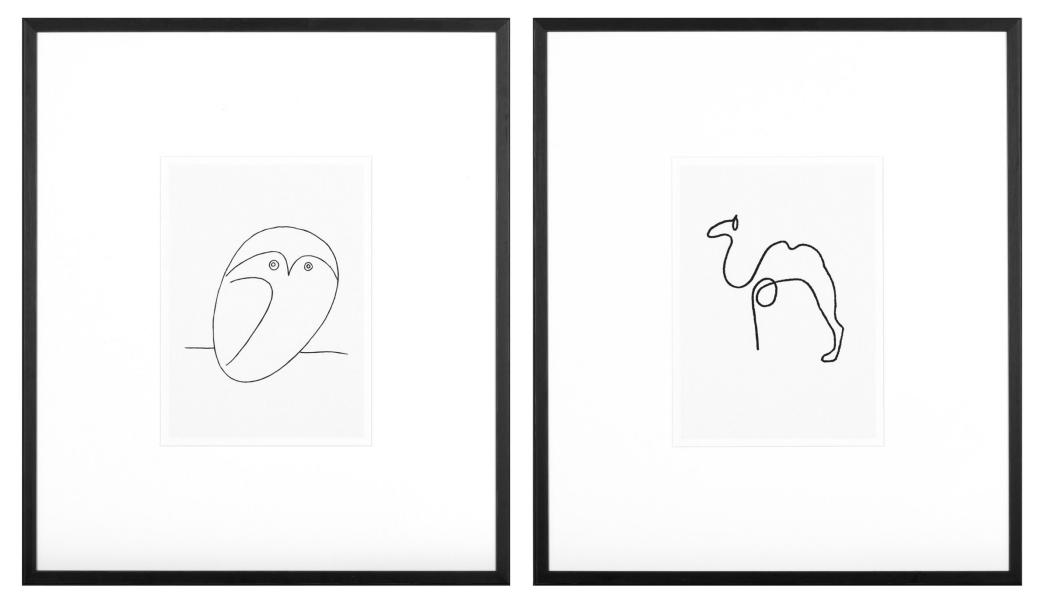

## GALERIE ART CROISETTE

X 370: 47x62 cm (set van 2)

AC 243 : 85x115 cm

AC 242 : 105x105 cm

AC 239 : 75x105 cm

AC 240 : 75x95 cm

AC 241:75x95 cm

FSY 114 : 47x57 cm (set of 9)