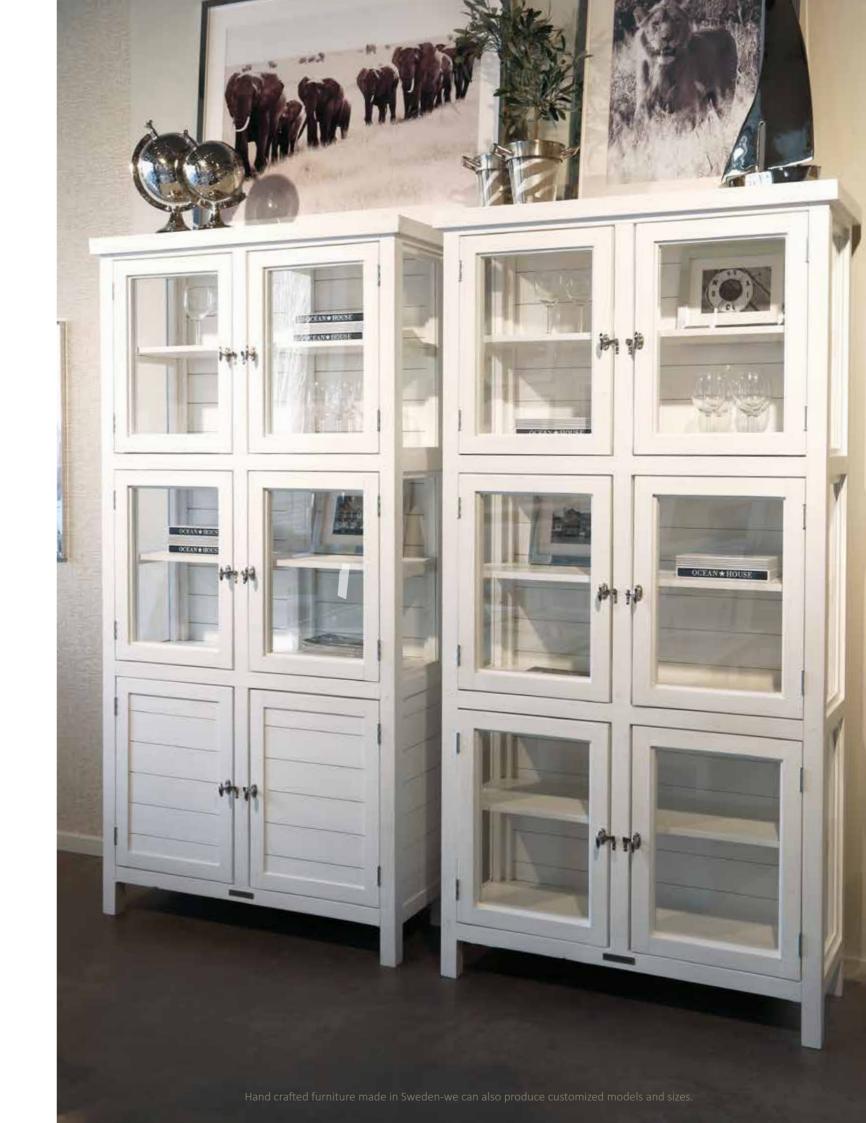

## CABINETS

WILLIAM 8 190x39 H 138 | **511325** 

WILLIAM 9 145x39 H 195 | **501325** 

#### OCEANHOUSE SIGN 120 H 25 cm | **501508**

**YACTCLUB** 120 H 75 cm | **501505** 

**FOUR FLAGS** 120 H 25 cm | **501506** 

Hand crafted furniture made in Sweden-we can also produce customized models and sizes.