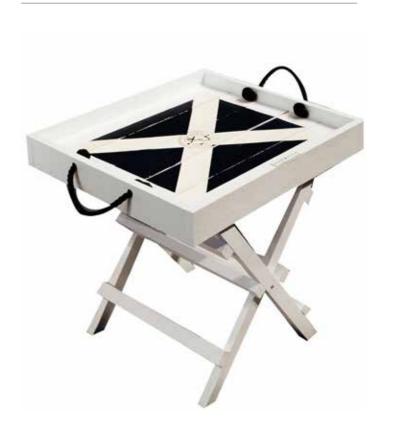

## TRAYTABLES

TRAY M white 52x47 H 50 | **501234** 

TRAY COMPASS white 52x47 H 50 | **501235** 