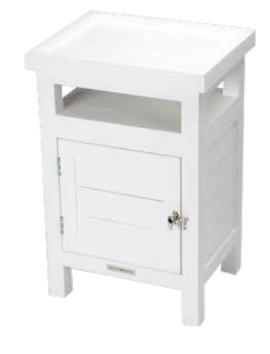

**PHILIP** 45x39 H 51 | **501224** 

VINCENT 47x40 H 160 | **501230** 47x40 H 185 | **501231** (baskets not included)

ANDREW
100x40 H 51 | **501232**(baskets not included)

**JEFFREY** 47x39 H 64 | **501226** 