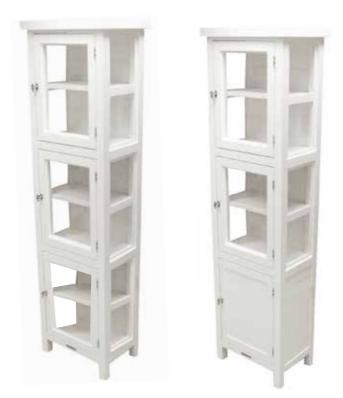

#### WILLIAM 6

GLASS ON SIDE 100x39 H 195 | **511324**WOOD ON SIDE 100x39 H 195 | **501324**BOTTOM DOORS WOOD 100x39 H 195 | **512324** 

#### WILLIAM 3

WOOD ON SIDE 55x39 H 195 | **501323**GLASS ON SIDE BOTTOM DOOR WOOD 55x39 H 195 | **511323** 