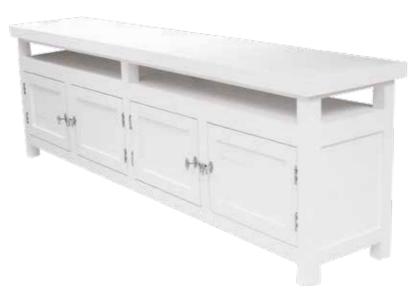

oors 190x47 H 190 | **5013221** 

STORAGE



CONNOR 100 100x46 H 55 | **501329** 



CONNOR 50 50x46 H 55 | **501328** 



**DOUGLAS 1 door** 48x39 H 70 | **501301** 



**PHILIP** 45x39 H 51 | **501224** 



VINCENT 47x40 H 160 | **501230** 47x40 H 185 | **501231** (baskets not included)



ANDREW
100x40 H 51 | **501232**(baskets not included)



**JEFFREY** 47x39 H 64 | **501226** 



**TEDDY** 45x39 H 82 | **501228** 

## SHELVES



CHRIS

120x40 H 82 | **501217** 120x30 H 82 | **501212** flat frame 120x40 H 82 | **501218** 120x30 H 82 | **501213** 



RONALD

120x40 H 82 | **501247** | flat frame 120x30 H 82 | **501248** 



## BENCHES



BRAD

120x40 H 51 | **501201** flat frame 120x40 H 51 | **501204** 



GORDON 120x40 H 62 | **501206** 140x40 H 62 | **501209** 

## TV BENCHES







TV DOUGLAS (4 doors) 195x40 H 68 | **501318** 

## WRITING DESK



TWO DOORS

white 145x65 H 78 | **501332** lodge top 145x65 H 78 | **501334** 



ONE DOOR

white 125x65 H 78 | **501333** lodge top 125x65 H 78 | **501335** 



## BOOK SHELVES



CORNELIUS 100 H 170 | **501330** 100 H 195 | **501331** 



THEODORE 145x47 H 210 | **501223** 





## HEADBOARD ELLIOT



Height 127 90 | **501237** 105 | **501239** 120 | **501241** 160 | **501243** 180 | **501245** 



## SOME FURNITURE ARE AVAILABLE WITH BROWN TOP





## WOOD DECOR



**SAILBOAT** I 80 H 55 cm | **501509** 



**SAILBOAT 2** 80 H 55 cm | **501510** 





## OCEAN \* HOUSE

#### OCEANHOUSE SIGN 120 H 25 cm | **501508**



**YACTCLUB** 120 H 75 cm | **501505** 



**FOUR FLAGS** 120 H 25 cm | **501506** 

Hand crafted furnit