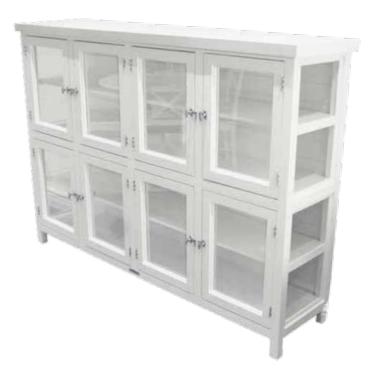

### CUPBOARDS

DOUGLAS 2 2 doors 100x39 h 78 | **501303** 

DOUGLAS 3 3 doors 145x39 h 79 | **501305** 

DOUGLAS 4 4 doors 190x39 h 79 | **501307** 

## DOUGLAS