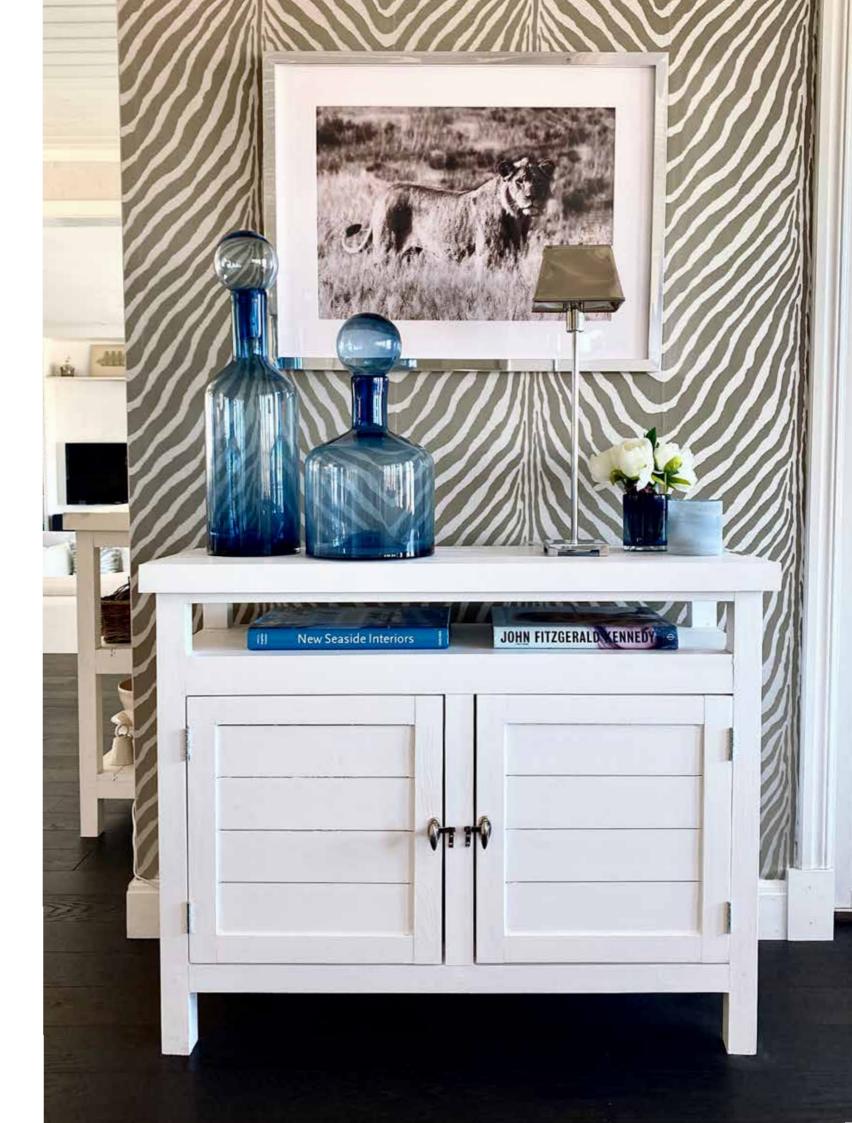

### CUPBOARDS

DOUGLAS 2 2 doors 100x39 h 78 | **501303** 

DOUGLAS 3 3 doors 145x39 h 79 | **501305** 

DOUGLAS 4 4 doors 190x39 h 79 | **501307** 

## DOUGLAS