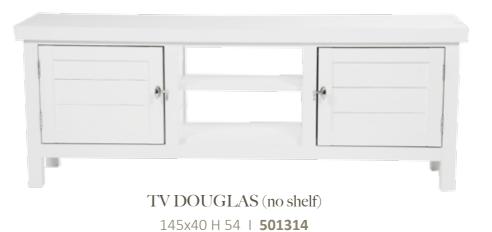

4 doors 190x47 H 190 | **5013221** 

STORAGE



CONNOR 100 100x46 H 55 | **501329** 



CONNOR 50 50x46 H 55 | **501328** 



**DOUGLAS 1 door** 48x39 H 70 | **501301** 



**PHILIP** 45x39 H 51 | **501224** 



VINCENT 47x40 H 160 | **501230** 47x40 H 185 | **501231** (baskets not included)



ANDREW
100x40 H 51 | **501232**(baskets not included)



**JEFFREY** 47x39 H 64 | **501226** 



**TEDDY** 45x39 H 82 | **501228** 

## SHELVES



CHRIS

120x40 H 82 | **501217** 120x30 H 82 | **501212** flat frame 120x40 H 82 | **501218** 120x30 H 82 | **501213** 



RONALD

120x40 H 82 | **501247** | flat frame 120x30 H 82 | **501248** 



## BENCHES



BRAD

120x40 H 51 | **501201** flat frame 120x40 H 51 | **501204** 



GORDON 120x40 H 62 | **501206** 140x40 H 62 | **501209** 

## TV BENCHES







TV DOUGLAS (4 doors) 195x40 H 68 | **501318** 

## WRITING DESK



TWO DOORS

white 145x65 H 78 | **501332** lodge top 145x65 H 78 | **501334** 



ONE DOOR

white 125x65 H 78 | **501333** lodge top 125x65 H 78 | **501335** 



## BOOK SHELVES



CORNELIUS 100 H 170 | **501330** 100 H 195 | **501331** 



THEODORE 145x47 H 210 | **501223** 





## HEADBOARD ELLIOT



Height 127 90 | **501237** 105 | **501239** 120 | **501241** 160 | **501243** 180 | **501245** 



## SOME FURNITURE ARE AVAILABLE WITH BROWN TOP





## WOOD DECOR



**SAILBOAT** I 80 H 55 cm | **501509** 



**SAILBOAT 2** 80 H 55 cm | **501510** 





## OCEAN \* HOUSE

#### OCEANHOUSE SIGN 120 H 25 cm | **501508**



**YACTCLUB** 120 H 75 cm | **501505** 



**FOUR FLAGS** 120 H 25 cm | **501506** 

Hand crafted fu