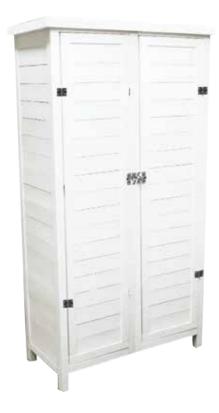

### CUPBOARDS

DOUGLAS 2 2 doors 100x39 h 78 | **501303** 

DOUGLAS 3 3 doors 145x39 h 79 | **501305** 

DOUGLAS 4 4 doors 190x39 h 79 | **501307** 

## DOUGLAS