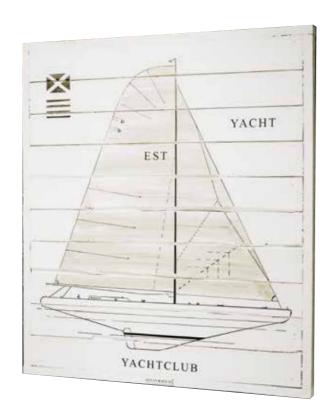

## WOOD DECOR

**SAILBOAT** I 80 H 55 cm | **501509** 

**SAILBOAT 2** 80 H 55 cm | **501510** 

#### OCEANHOUSE SIGN 120 H 25 cm | **501508**

**YACTCLUB** 120 H 75 cm | **501505** 

**FOUR FLAGS** 120 H 25 cm | **501506** 

Hand crafted furniture made in Sweden-we can also produce customized models and sizes.