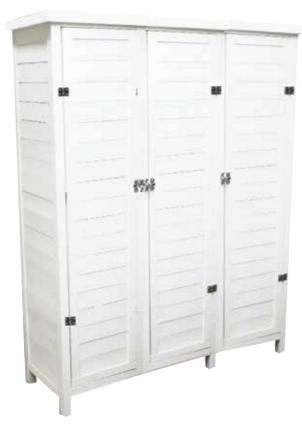

### CUPBOARDS

DOUGLAS 2 2 doors 100x39 h 78 | **501303** 

DOUGLAS 3 3 doors 145x39 h 79 | **501305** 

DOUGLAS 4 4 doors 190x39 h 79 | **501307** 

## DOUGLAS