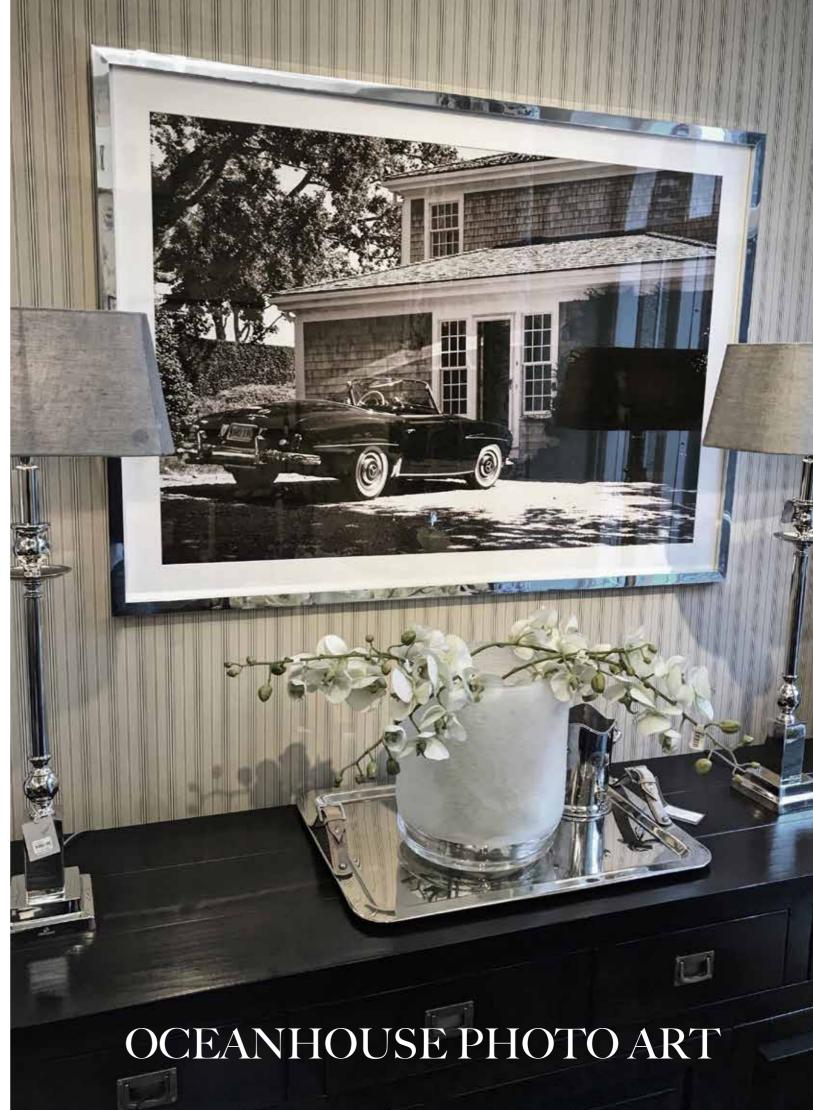

Beautiful cedar houses on the sand dunes with windswept fences

Coastal inspired, white rustique furniture represents Oceanhouse decorating style

Along with the furniture we have a large photo collection photographed by us from coastal locations around the world

We have a large selection of photo art visit our website www.oceanhouse.se too explore our collections