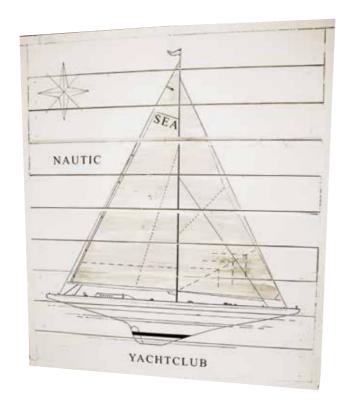

## WOOD DECOR

**SAILBOAT** I 80 H 55 cm | **501509** 

**SAILBOAT 2** 80 H 55 cm | **501510** 

#### OCEANHOUSE SIGN 120 H 25 cm | **501508**

**YACTCLUB** 120 H 75 cm | **501505** 

**FOUR FLAGS** 120 H 25 cm | **501506** 

Hand crafted furniture made in Sweden-we can also produce customized models and sizes.