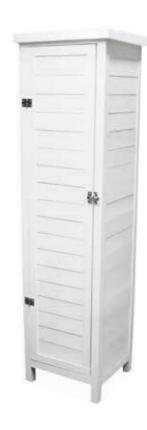

JEREMY I door 51x47 H 190 | **510319** 

JEREMY 4 doors 190x47 H 190 | **5013221** 

STORAGE

CONNOR 100 100x46 H 55 | **501329** 

CONNOR 50 50x46 H 55 | **501328** 

**DOUGLAS 1 door** 48x39 H 70 | **501301** 