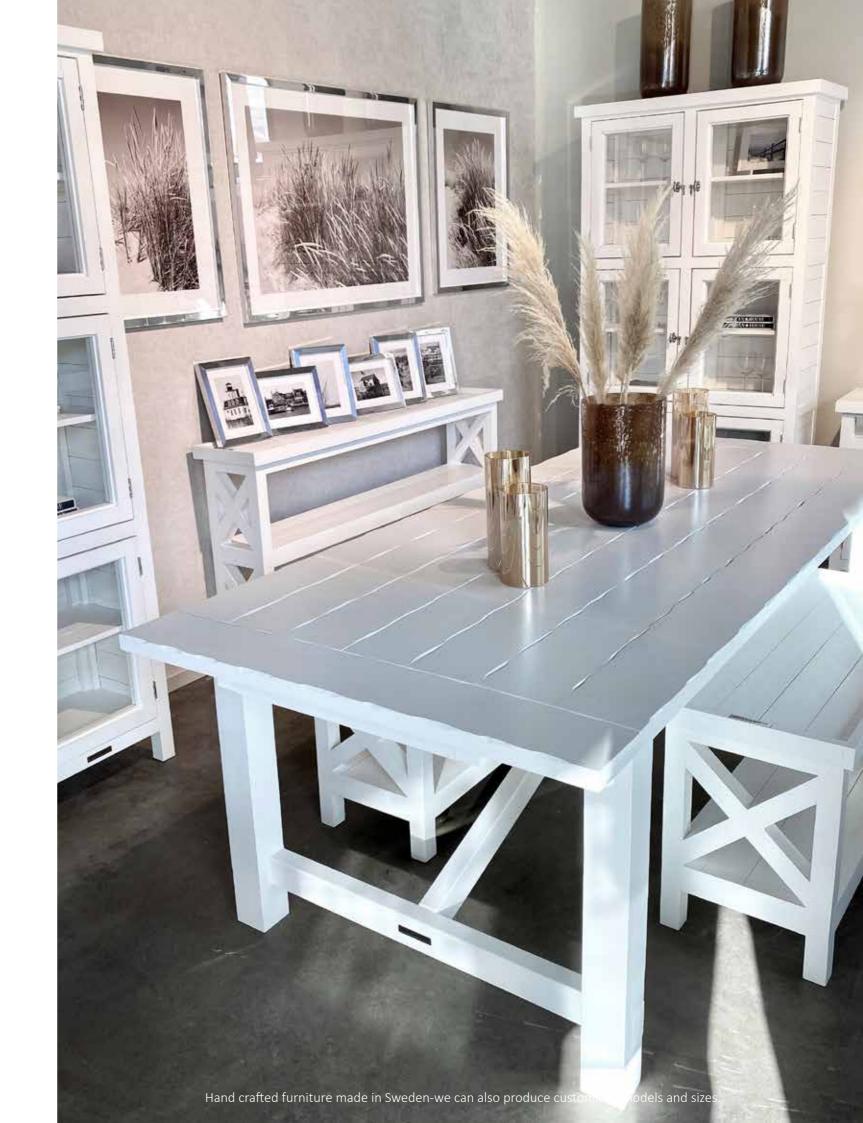

#### OCEANHOUSE SIGN 120 H 25 cm | **501508**

**YACTCLUB** 120 H 75 cm | **501505** 

**FOUR FLAGS** 120 H 25 cm | **501506** 

Hand crafted furniture made in Sweden-we can also produce customized models and sizes.