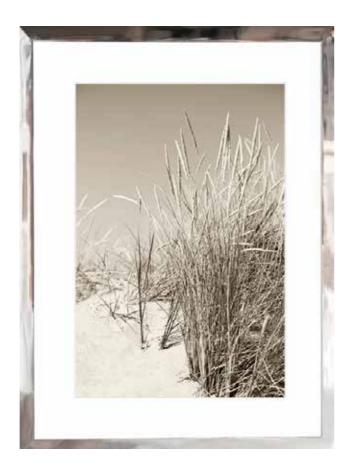

Beautiful cedar houses on the sand dunes with windswept fences

Coastal inspired, white rustique furniture represents Oceanhouse decorating style

Along with the furniture we have a large photo collection photographed by us from coastal locations around the world

We have a large selection of photo art visit our website www.oceanhouse.se too explore our collections