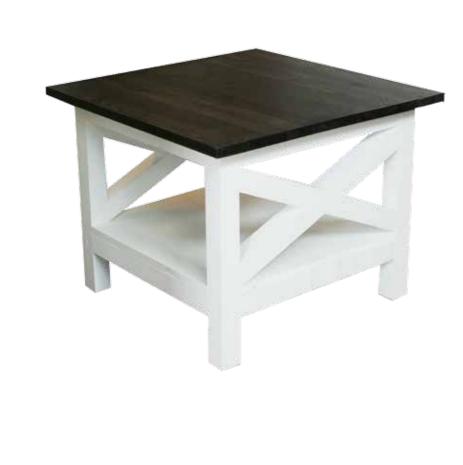

## COFFEE TABLES

RALPH

100x100 | **501107** | 90x90 | **501105** | 80x80 | **501103** 60x60 | **501101** | 50x50 | **501109** 

GAVIN

140x75 | **501125** | 120x65 | **501123** | 100x55 | **501121** 

## NORTON

NORTON square

110x110 **511260** | 100x100 **511261** | 90x90 **511262** | 60x60 **511263** 

NORTON rectangular

140x85 **511264** | 120x65 **511265** 

## Classic Coastal Contemporary

MATEO

160x90 h 50 **511125** 