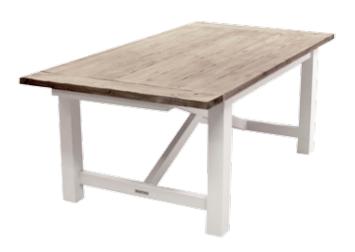

## DINING TABLES

EDWARD GREY TOP white **501411** 

EDWARD BEIGE TOP white **501403** 

EDWARD BROWN TOP white **501402** 

All tables can be ordered with extensions
Adds 45 cm on each side when fully extended 3 planks (1 plank=15 cm)