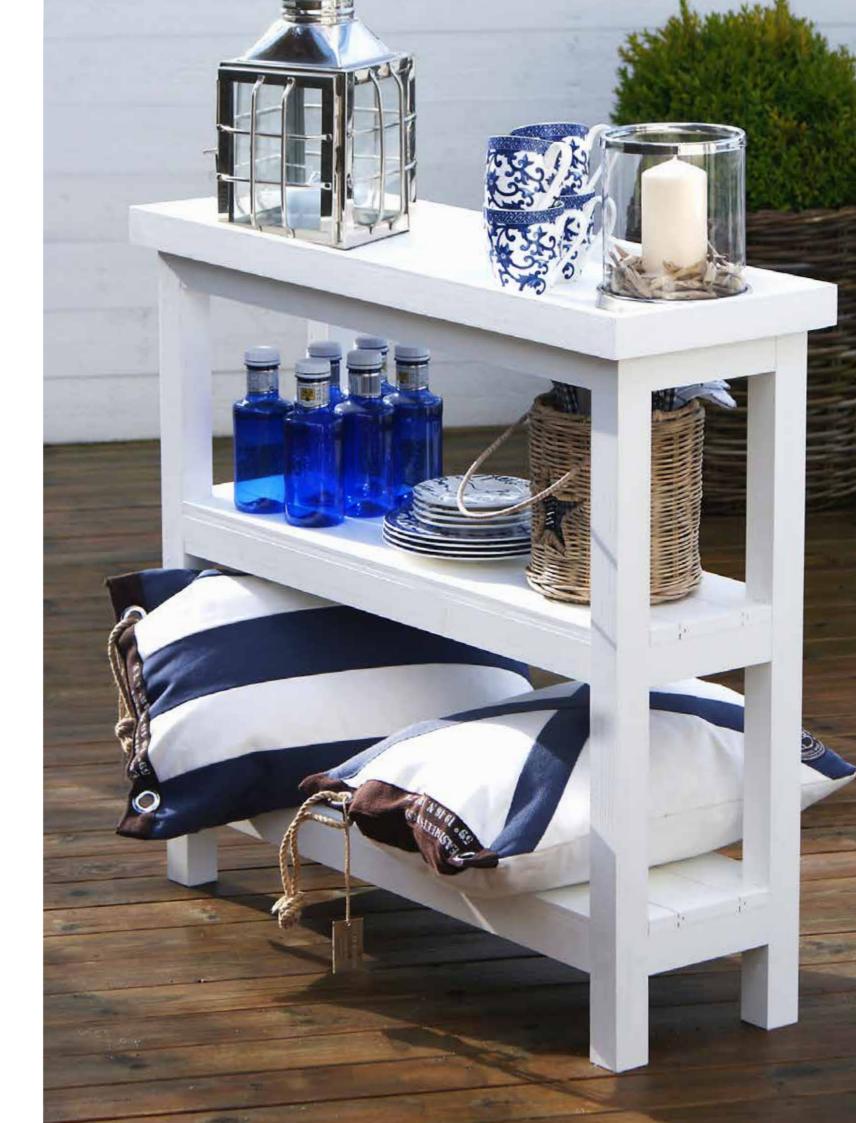

## SHELVES

CHRIS

120x40 H 82 | **501217** 120x30 H 82 | **501212** flat frame 120x40 H 82 | **501218** 120x30 H 82 | **501213** 

RONALD

120x40 H 82 | **501247** | flat frame 120x30 H 82 | **501248** 