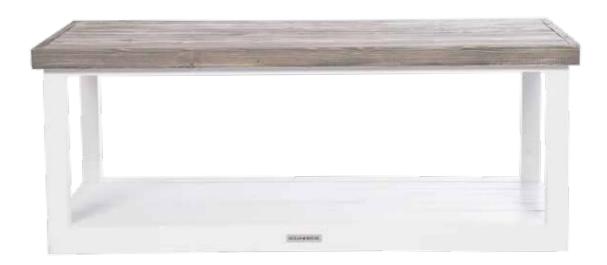

## COFFEE TABLES

RALPH

100x100 | **501107** | 90x90 | **501105** | 80x80 | **501103** 60x60 | **501101** | 50x50 | **501109** 

GAVIN

140x75 | **501125** | 120x65 | **501123** | 100x55 | **501121** 