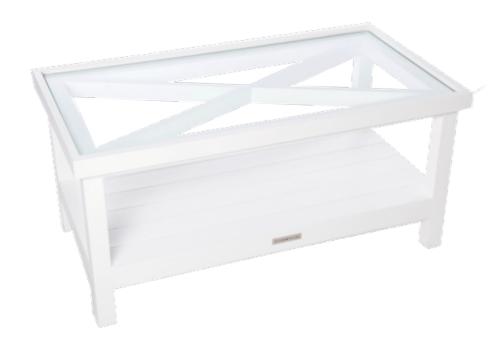

## COFFEE TABLES

RALPH

100x100 | **501107** | 90x90 | **501105** | 80x80 | **501103** 60x60 | **501101** | 50x50 | **501109** 

GAVIN

140x75 | **501125** | 120x65 | **501123** | 100x55 | **501121** 