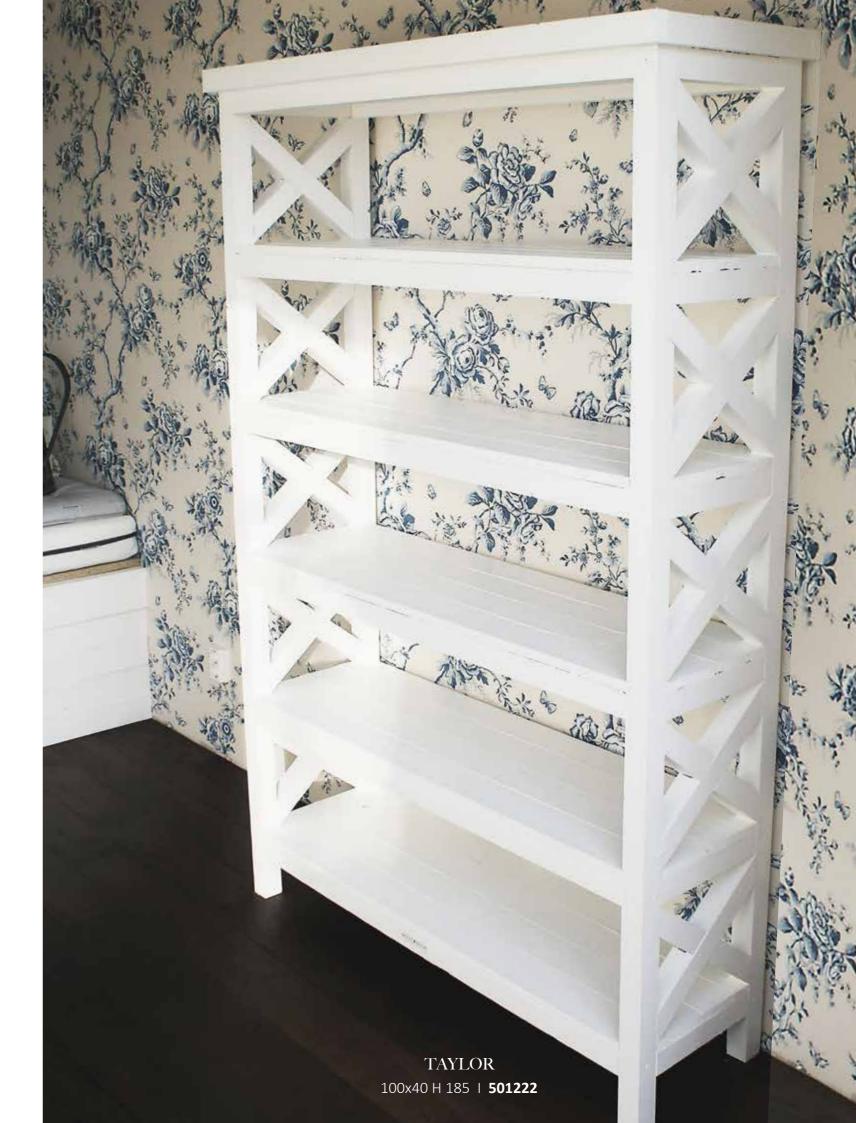

## BOOK SHELVES

CORNELIUS 100 H 170 | **501330** 100 H 195 | **501331** 

THEODORE 145x47 H 210 | **501223** 