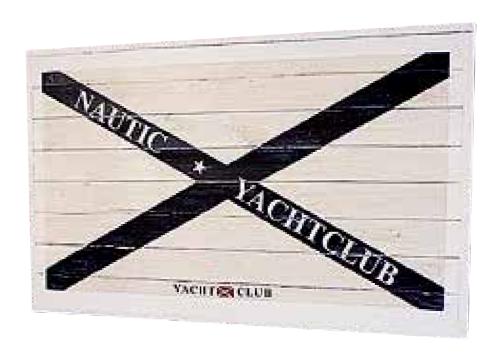

#### OCEANHOUSE SIGN 120 H 25 cm | **501508**

**YACTCLUB** 120 H 75 cm | **501505** 

**FOUR FLAGS** 120 H 25 cm | **501506** 

Hand crafted furniture made in Sweden-we can also produce customized models and sizes.