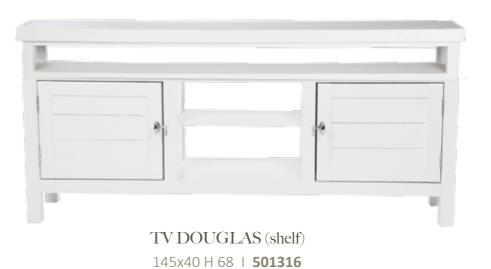

doors 190x47 H 190 | **5013221** 

STORAGE



CONNOR 100 100x46 H 55 | **501329** 



CONNOR 50 50x46 H 55 | **501328** 



**DOUGLAS 1 door** 48x39 H 70 | **501301** 



**PHILIP** 45x39 H 51 | **501224** 



VINCENT 47x40 H 160 | **501230** 47x40 H 185 | **501231** (baskets not included)



ANDREW
100x40 H 51 | **501232**(baskets not included)



**JEFFREY** 47x39 H 64 | **501226** 



**TEDDY** 45x39 H 82 | **501228** 

## SHELVES



CHRIS

120x40 H 82 | **501217** 120x30 H 82 | **501212** flat frame 120x40 H 82 | **501218** 120x30 H 82 | **501213** 



RONALD

120x40 H 82 | **501247** | flat frame 120x30 H 82 | **501248** 



## BENCHES



BRAD

120x40 H 51 | **501201** flat frame 120x40 H 51 | **501204** 



GORDON 120x40 H 62 | **501206** 140x40 H 62 | **501209** 

## TV BENCHES







TV DOUGLAS (4 doors) 195x40 H 68 | **501318** 

## WRITING DESK



TWO DOORS

white 145x65 H 78 | **501332** lodge top 145x65 H 78 | **501334** 



ONE DOOR

white 125x65 H 78 | **501333** lodge top 125x65 H 78 | **501335** 



## BOOK SHELVES



CORNELIUS 100 H 170 | **501330** 100 H 195 | **501331** 



THEODORE 145x47 H 210 | **501223** 





## HEADBOARD ELLIOT



Height 127 90 | **501237** 105 | **501239** 120 | **501241** 160 | **501243** 180 | **501245** 



## SOME FURNITURE ARE AVAILABLE WITH BROWN TOP





## WOOD DECOR



**SAILBOAT** I 80 H 55 cm | **501509** 



**SAILBOAT 2** 80 H 55 cm | **501510** 





## OCEAN \* HOUSE

#### OCEANHOUSE SIGN 120 H 25 cm | **501508**



**YACTCLUB** 120 H 75 cm | **501505** 



**FOUR FLAGS** 120 H 25 cm | **501506** 

Hand crafted furn