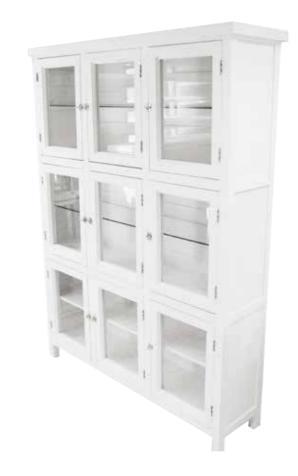

## CABINETS

WILLIAM 8 190x39 H 138 | **511325** 

WILLIAM 9 145x39 H 195 | **501325** 