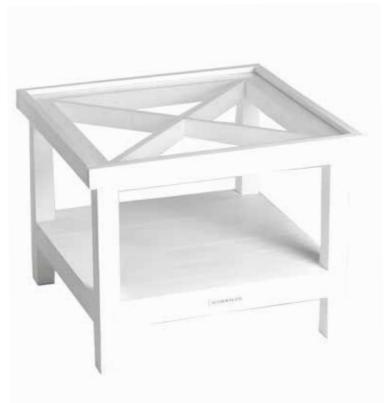

## COFFEE TABLES

RALPH

100x100 | **501107** | 90x90 | **501105** | 80x80 | **501103** 60x60 | **501101** | 50x50 | **501109** 

GAVIN

140x75 | **501125** | 120x65 | **501123** | 100x55 | **501121** 