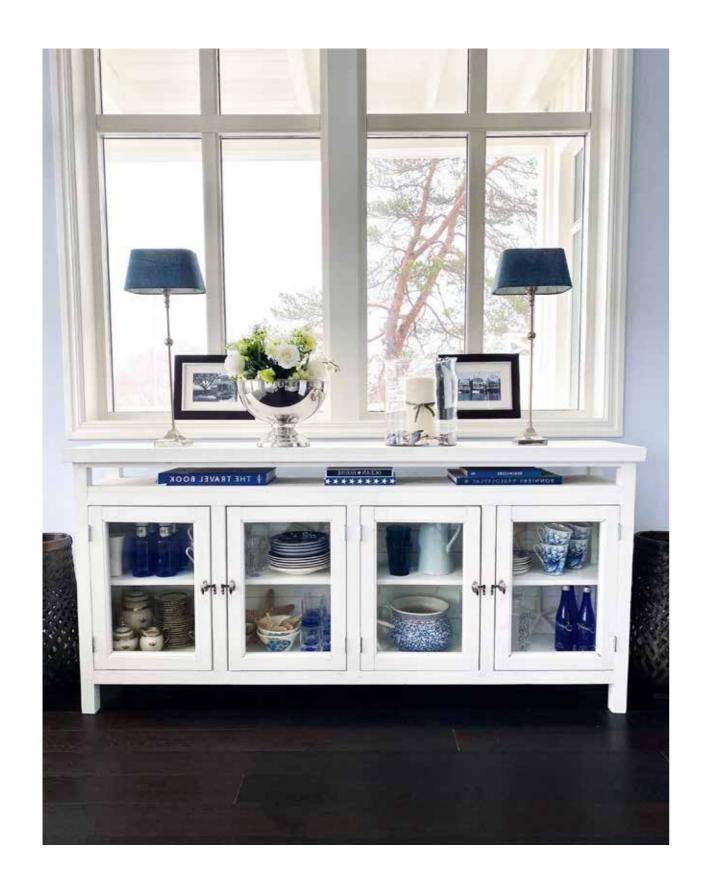

#### GLASS DOORS (no shelf)

2 doors 100x39 h 76 | **501309** 3 doors 145x39 h 76 | **501310** 4 doors 190x39 h 76 | **501311** 

#### GLASS DOORS (with shelf)

2 doors 100x39 h 79 | **501314** 3 doors 145x39 h 79 | **501313** 4 doors 190x39 h 79 | **501312** 