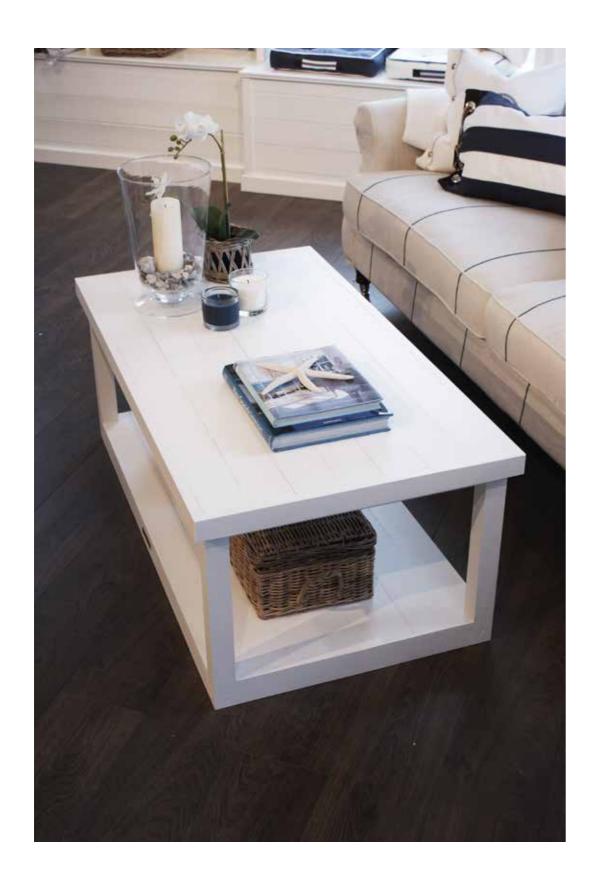

## COFFEE TABLES

RALPH

100x100 | **501107** | 90x90 | **501105** | 80x80 | **501103** 60x60 | **501101** | 50x50 | **501109** 

GAVIN

140x75 | **501125** | 120x65 | **501123** | 100x55 | **501121** 