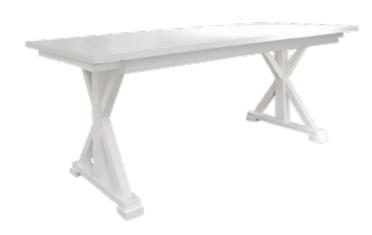

## DINING TABLES

EDWARD CLASSIC white **501401** | black **531401** 

EDWARD CROSS white **501407** | black **531407** 

EDWARD LOGG white **501408** | black **531408** 