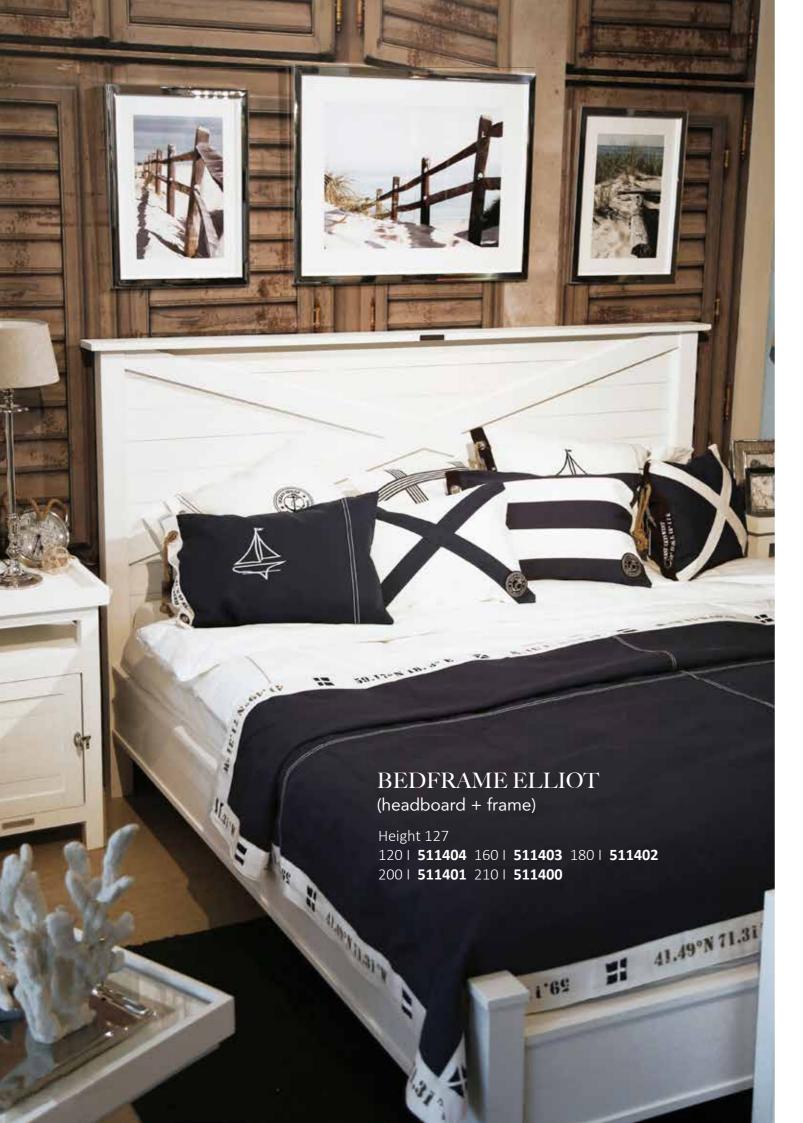

## HEADBOARD ELLIOT

Height 127 90 | **501237** 105 | **501239** 120 | **501241** 160 | **501243** 180 | **501245** 