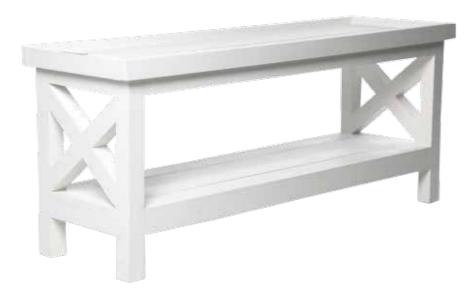

## BENCHES

BRAD

120x40 H 51 | **501201** flat frame 120x40 H 51 | **501204** 

GORDON 120x40 H 62 | **501206** 140x40 H 62 | **501209** 