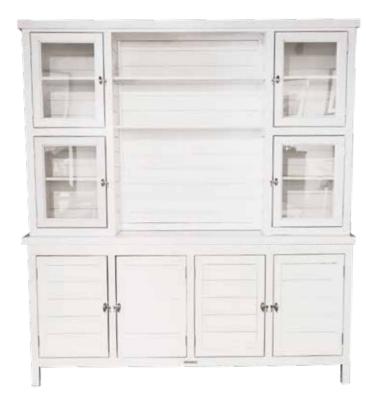

#### WILLIAM 6

GLASS ON SIDE 100x39 H 195 | **511324**WOOD ON SIDE 100x39 H 195 | **501324**BOTTOM DOORS WOOD 100x39 H 195 | **512324** 