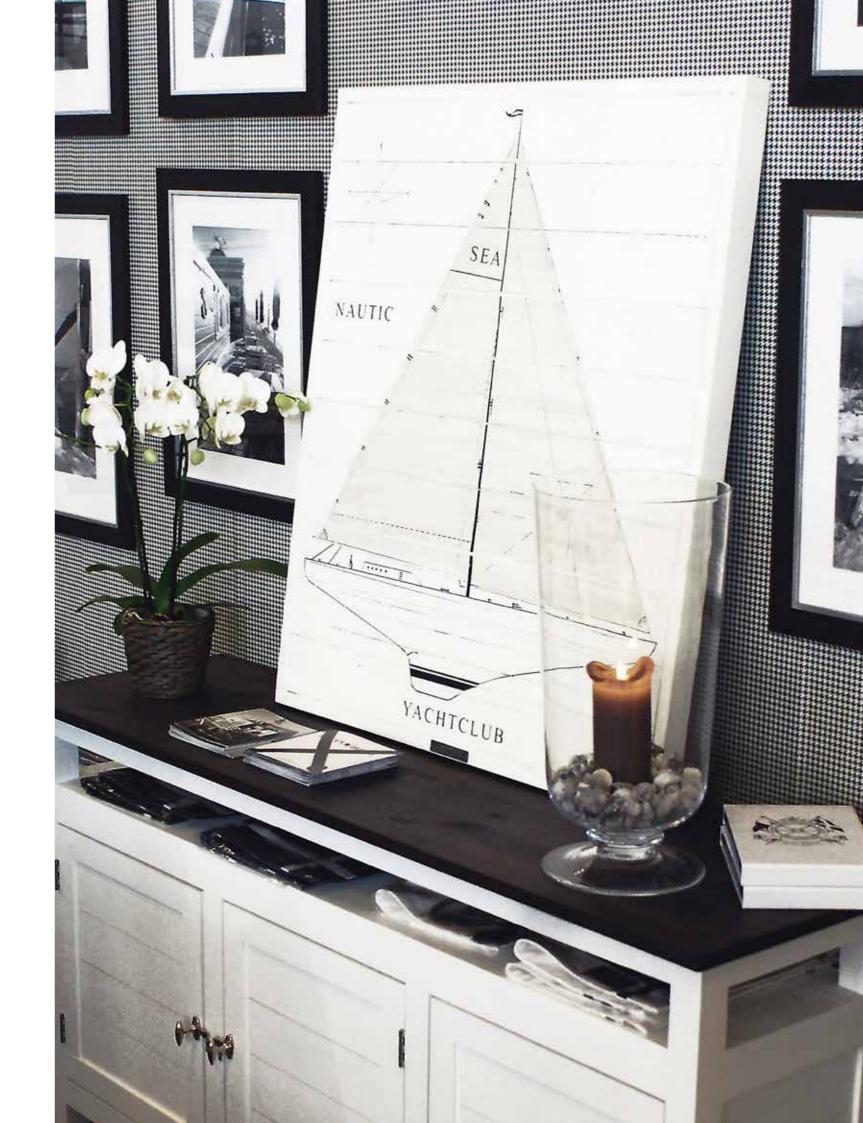

## WOOD DECOR

**SAILBOAT** I 80 H 55 cm | **501509** 

**SAILBOAT 2** 80 H 55 cm | **501510** 

#### OCEANHOUSE SIGN 120 H 25 cm | **501508**

**YACTCLUB** 120 H 75 cm | **501505** 

**FOUR FLAGS** 120 H 25 cm | **501506** 

Hand crafted furniture made in Sweden-we can also produce customized models and sizes.