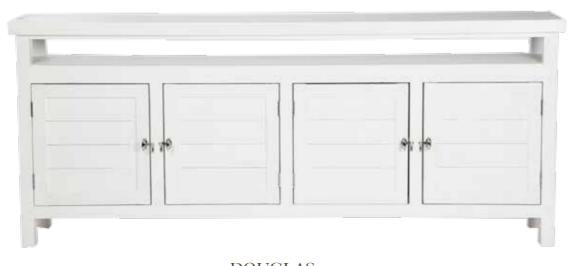

### CUPBOARDS

DOUGLAS 2 2 doors 100x39 h 78 | **501303** 

DOUGLAS 3 3 doors 145x39 h 79 | **501305** 

DOUGLAS 4 4 doors 190x39 h 79 | **501307** 

## DOUGLAS