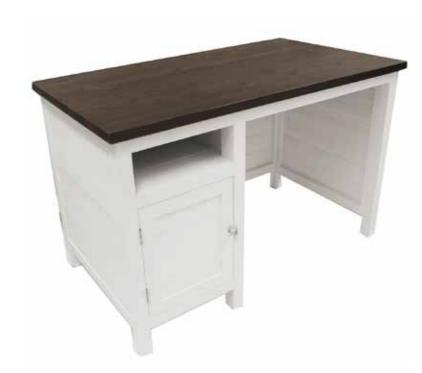

## WRITING DESK

TWO DOORS

white 145x65 H 78 | **501332** lodge top 145x65 H 78 | **501334** 

ONE DOOR

white 125x65 H 78 | **501333** lodge top 125x65 H 78 | **501335** 