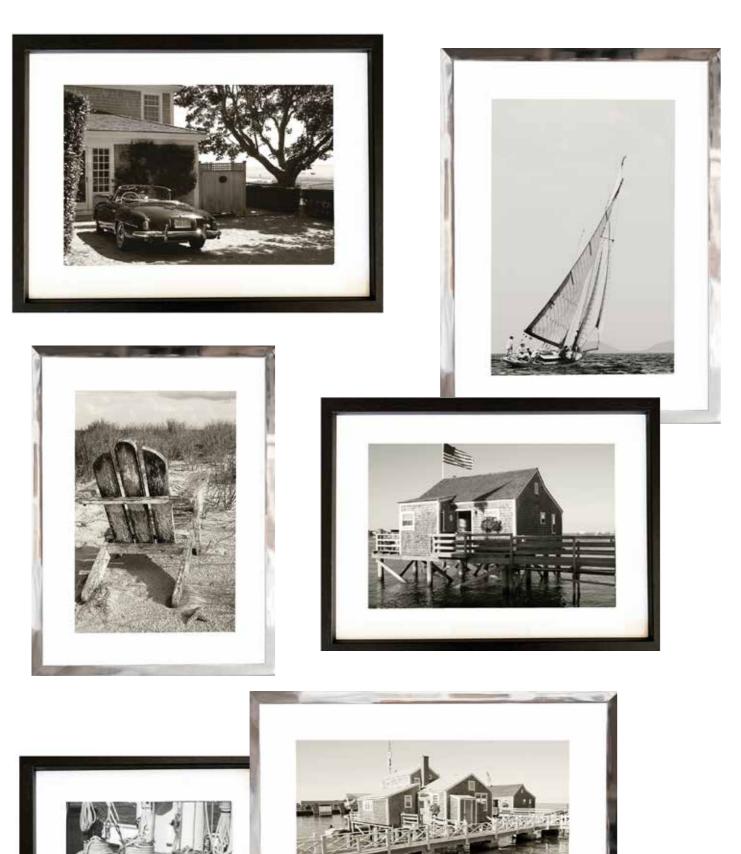

Beautiful cedar houses on the sand dunes with windswept fences

Coastal inspired, white rustique furniture represents Oceanhouse decorating style

Along with the furniture we have a large photo collection photographed by us from coastal locations around the world

We have a large selection of photo art visit our website www.oceanhouse.se too explore our collections