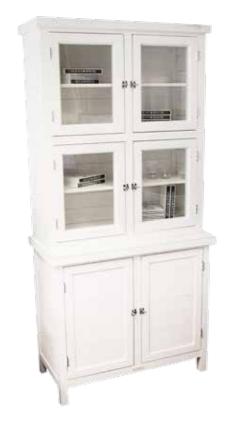

#### WILLIAM 6

GLASS ON SIDE 100x39 H 195 | **511324**WOOD ON SIDE 100x39 H 195 | **501324**BOTTOM DOORS WOOD 100x39 H 195 | **512324** 

#### WILLIAM 3

WOOD ON SIDE 55x39 H 195 | **501323**GLASS ON SIDE BOTTOM DOOR WOOD 55x39 H 195 | **511323** 