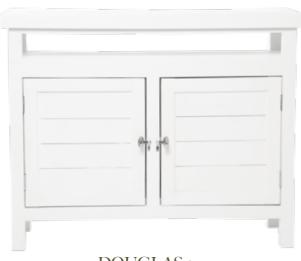

### CUPBOARDS

DOUGLAS 2 2 doors 100x39 h 78 | **501303** 

DOUGLAS 3 3 doors 145x39 h 79 | **501305** 

DOUGLAS 4 4 doors 190x39 h 79 | **501307** 

## DOUGLAS