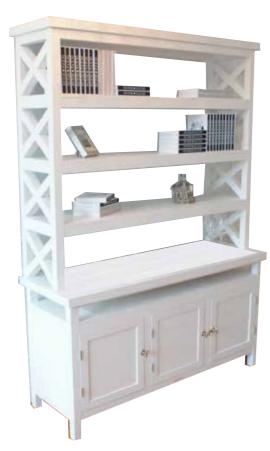

## BOOK SHELVES

CORNELIUS 100 H 170 | **501330** 100 H 195 | **501331** 

THEODORE 145x47 H 210 | **501223** 