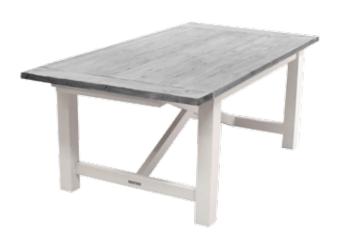

## DINING TABLES

EDWARD GREY TOP white **501411** 

EDWARD BEIGE TOP white **501403** 

EDWARD BROWN TOP white **501402** 

All tables can be ordered with extensions
Adds 45 cm on each side when fully extended 3 planks (1 plank=15 cm)