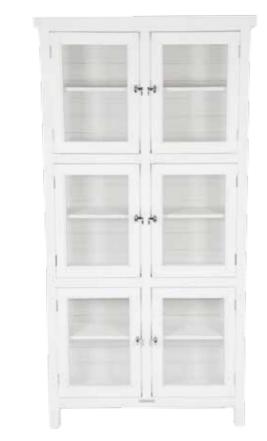

### CUPBOARDS

DOUGLAS 2 2 doors 100x39 h 78 | **501303** 

DOUGLAS 3 3 doors 145x39 h 79 | **501305** 

DOUGLAS 4 4 doors 190x39 h 79 | **501307** 

## DOUGLAS