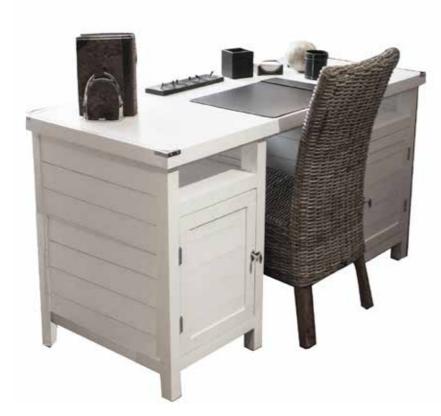

## WRITING DESK

TWO DOORS

white 145x65 H 78 | **501332** lodge top 145x65 H 78 | **501334** 

ONE DOOR

white 125x65 H 78 | **501333** lodge top 125x65 H 78 | **501335** 