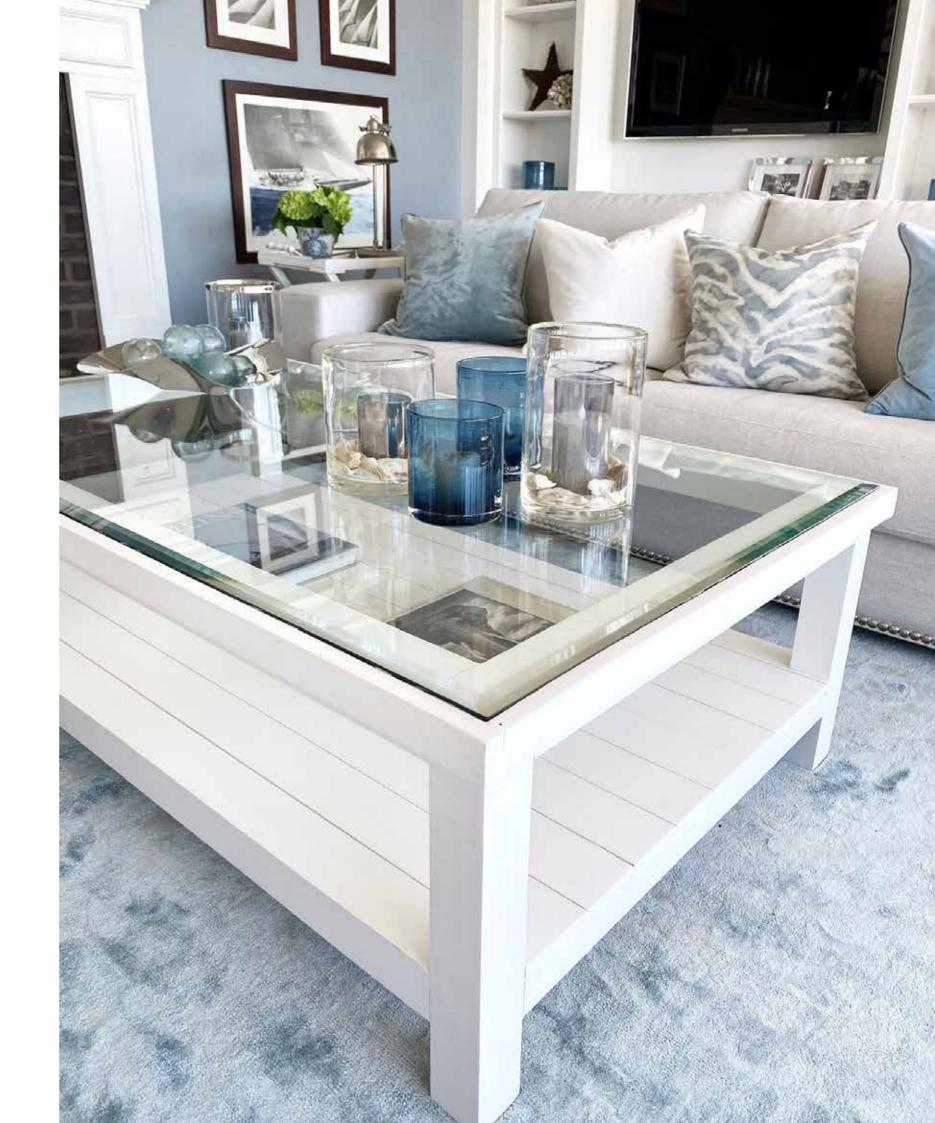

## COFFEE TABLES

RALPH

100x100 | **501107** | 90x90 | **501105** | 80x80 | **501103** 60x60 | **501101** | 50x50 | **501109** 

GAVIN

140x75 | **501125** | 120x65 | **501123** | 100x55 | **501121** 