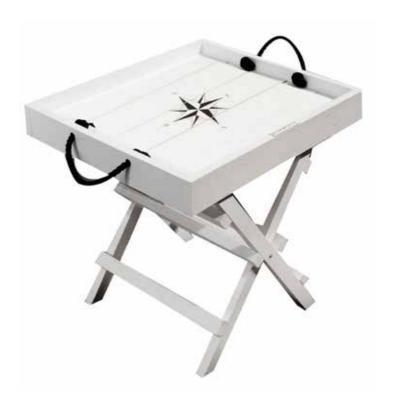

## TRAYTABLES

TRAY M white 52x47 H 50 | **501234** 

TRAY COMPASS white 52x47 H 50 | **501235** 