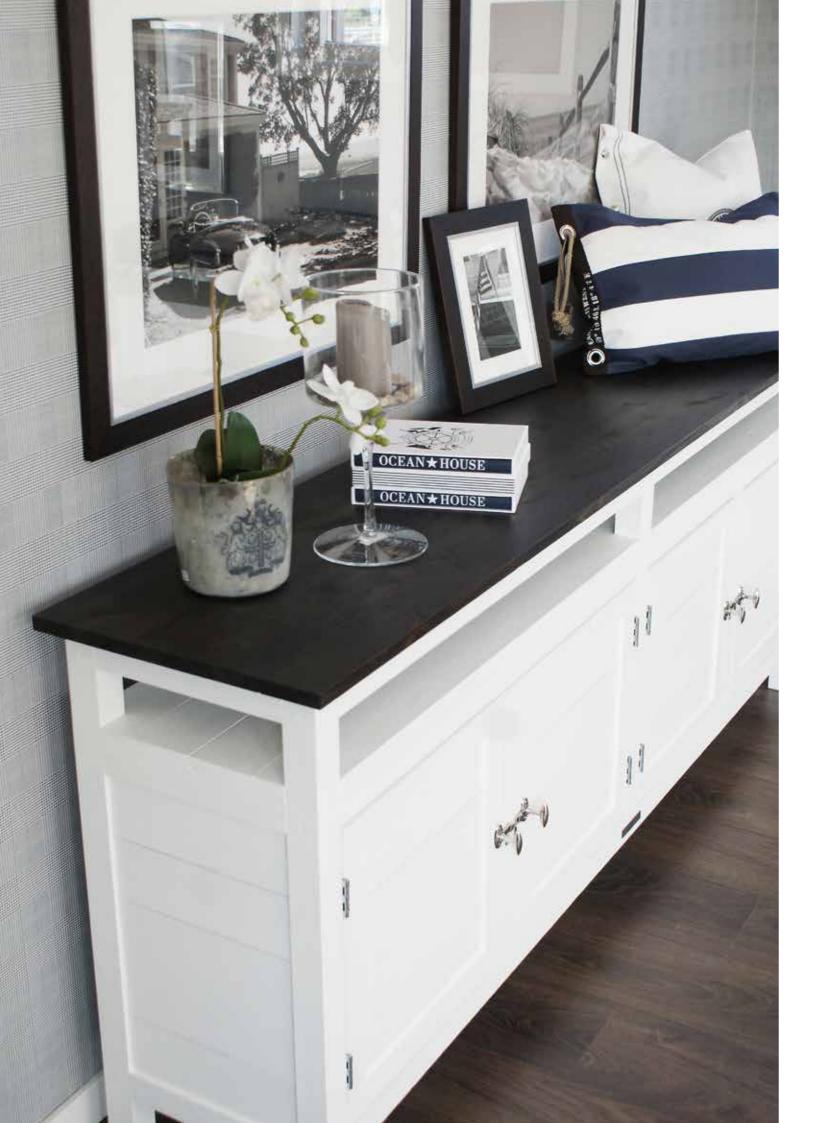

### CUPBOARDS

DOUGLAS 2 2 doors 100x39 h 78 | **501303** 

DOUGLAS 3 3 doors 145x39 h 79 | **501305** 

DOUGLAS 4 4 doors 190x39 h 79 | **501307** 

## DOUGLAS