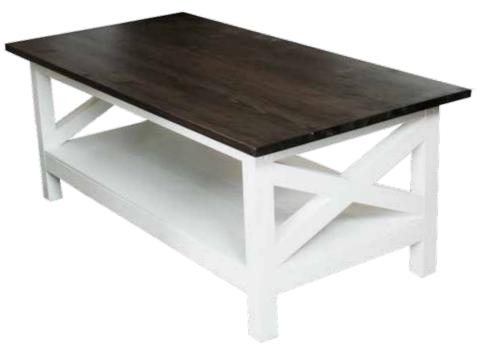

## COFFEE TABLES

RALPH

100x100 | **501107** | 90x90 | **501105** | 80x80 | **501103** 60x60 | **501101** | 50x50 | **501109** 

GAVIN

140x75 | **501125** | 120x65 | **501123** | 100x55 | **501121** 

## NORTON

NORTON square

110x110 **511260** | 100x100 **511261** | 90x90 **511262** | 60x60 **511263** 

NORTON rectangular

140x85 **511264** | 120x65 **511265** 

## Classic Coastal Contemporary

MATEO

160x90 h 50 **511125** 