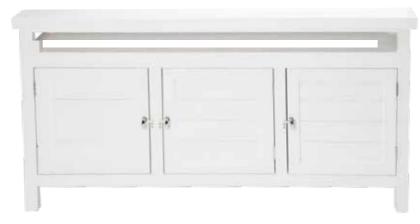

### CUPBOARDS

DOUGLAS 2 2 doors 100x39 h 78 | **501303** 

DOUGLAS 3 3 doors 145x39 h 79 | **501305** 

DOUGLAS 4 4 doors 190x39 h 79 | **501307** 

## DOUGLAS