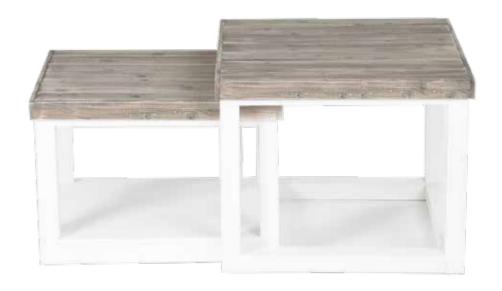

## COFFEE TABLES

RALPH

100x100 | **501107** | 90x90 | **501105** | 80x80 | **501103** 60x60 | **501101** | 50x50 | **501109** 

GAVIN

140x75 | **501125** | 120x65 | **501123** | 100x55 | **501121** 