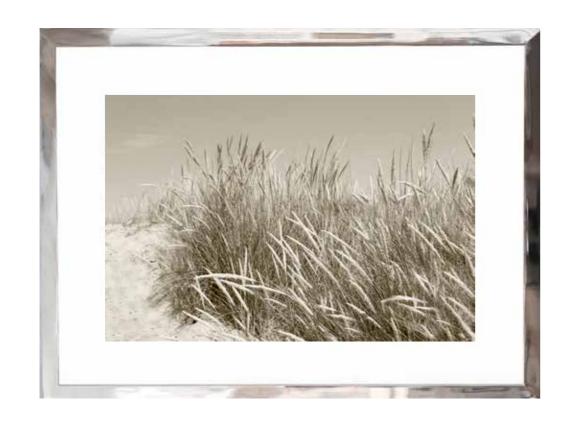

Beautiful cedar houses on the sand dunes with windswept fences

Coastal inspired, white rustique furniture represents Oceanhouse decorating style

Along with the furniture we have a large photo collection photographed by us from coastal locations around the world

We have a large selection of photo art visit our website www.oceanhouse.se too explore our collections