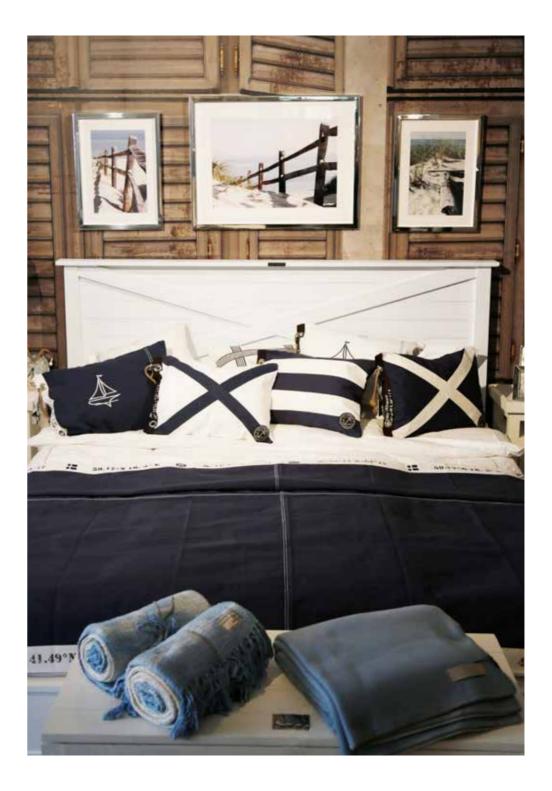

# ENTRANCE & BEDROOM

This piece of Oceanhouse furniture can be custom-made, anyway you like it

Maybe you want two wardrobes ...

The bench is available in any size the choise is yours

We are pleased to help you design a solution that fits your home.

## HEADBOARD ELLIOT

Height 127 90 | **501237** 105 | **501239** 120 | **501241** 160 | **501243** 180 | **501245** 