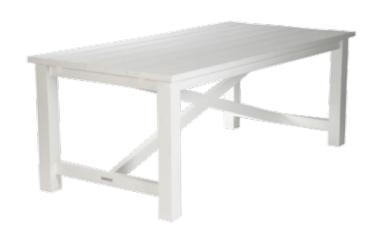

## DINING TABLES

EDWARD CLASSIC white **501401** | black **531401** 

EDWARD CROSS white **501407** | black **531407** 

EDWARD LOGG white **501408** | black **531408** 