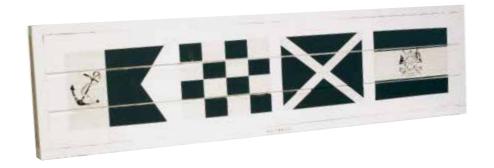

#### OCEANHOUSE SIGN 120 H 25 cm | **501508**

**YACTCLUB** 120 H 75 cm | **501505** 

**FOUR FLAGS** 120 H 25 cm | **501506** 

Hand crafted furniture made in Sweden-we can also produce customized models and sizes.