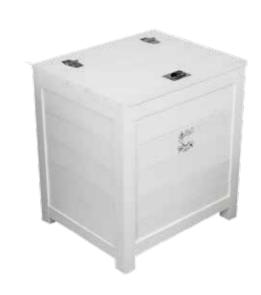

JEREMY I door 51x47 H 190 | **510319** 

JEREMY 4 doors 190x47 H 190 | **5013221** 

STORAGE

CONNOR 100 100x46 H 55 | **501329** 

CONNOR 50 50x46 H 55 | **501328** 

**DOUGLAS 1 door** 48x39 H 70 | **501301** 

**PHILIP** 45x39 H 51 | **501224** 

VINCENT 47x40 H 160 | **501230** 47x40 H 185 | **501231** (baskets not included)

ANDREW
100x40 H 51 | **501232**(baskets not included)

**JEFFREY** 47x39 H 64 | **501226** 