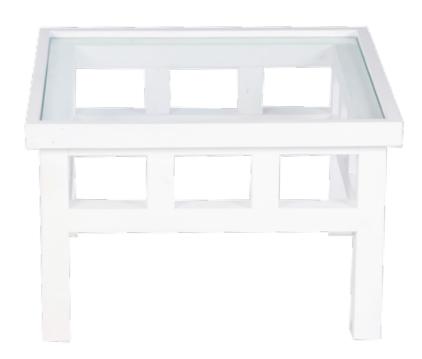

## COFFEE TABLES

RALPH

100x100 | **501107** | 90x90 | **501105** | 80x80 | **501103** 60x60 | **501101** | 50x50 | **501109** 

GAVIN

140x75 | **501125** | 120x65 | **501123** | 100x55 | **501121** 