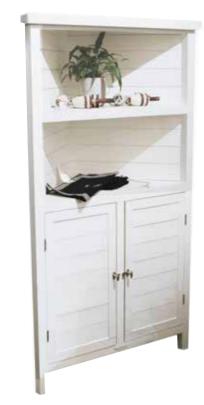

**PHILIP** 45x39 H 51 | **501224** 

VINCENT 47x40 H 160 | **501230** 47x40 H 185 | **501231** (baskets not included)

ANDREW
100x40 H 51 | **501232**(baskets not included)

**JEFFREY** 47x39 H 64 | **501226** 