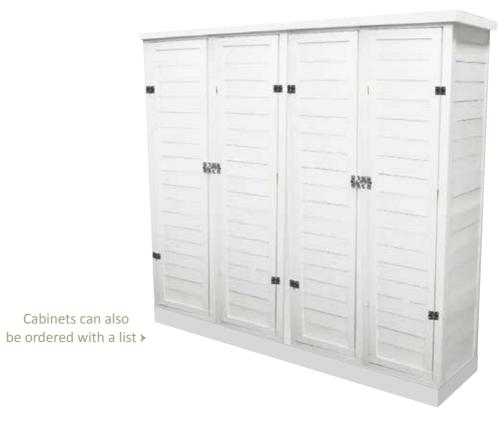

### CUPBOARDS

DOUGLAS 2 2 doors 100x39 h 78 | **501303** 

DOUGLAS 3 3 doors 145x39 h 79 | **501305** 

DOUGLAS 4 4 doors 190x39 h 79 | **501307** 

## DOUGLAS