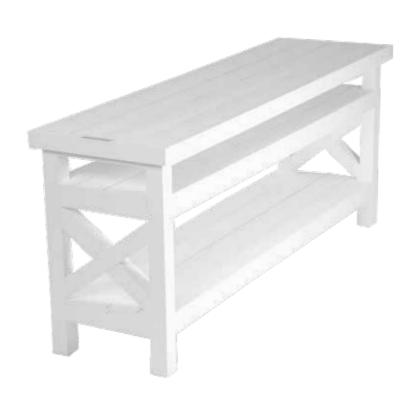

## BENCHES

BRAD

120x40 H 51 | **501201** flat frame 120x40 H 51 | **501204** 

GORDON 120x40 H 62 | **501206** 140x40 H 62 | **501209** 