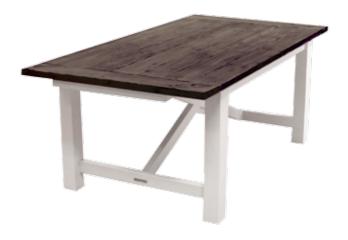

## DINING TABLES

EDWARD GREY TOP white **501411** 

EDWARD BEIGE TOP white **501403** 

EDWARD BROWN TOP white **501402** 

All tables can be ordered with extensions
Adds 45 cm on each side when fully extended 3 planks (1 plank=15 cm)