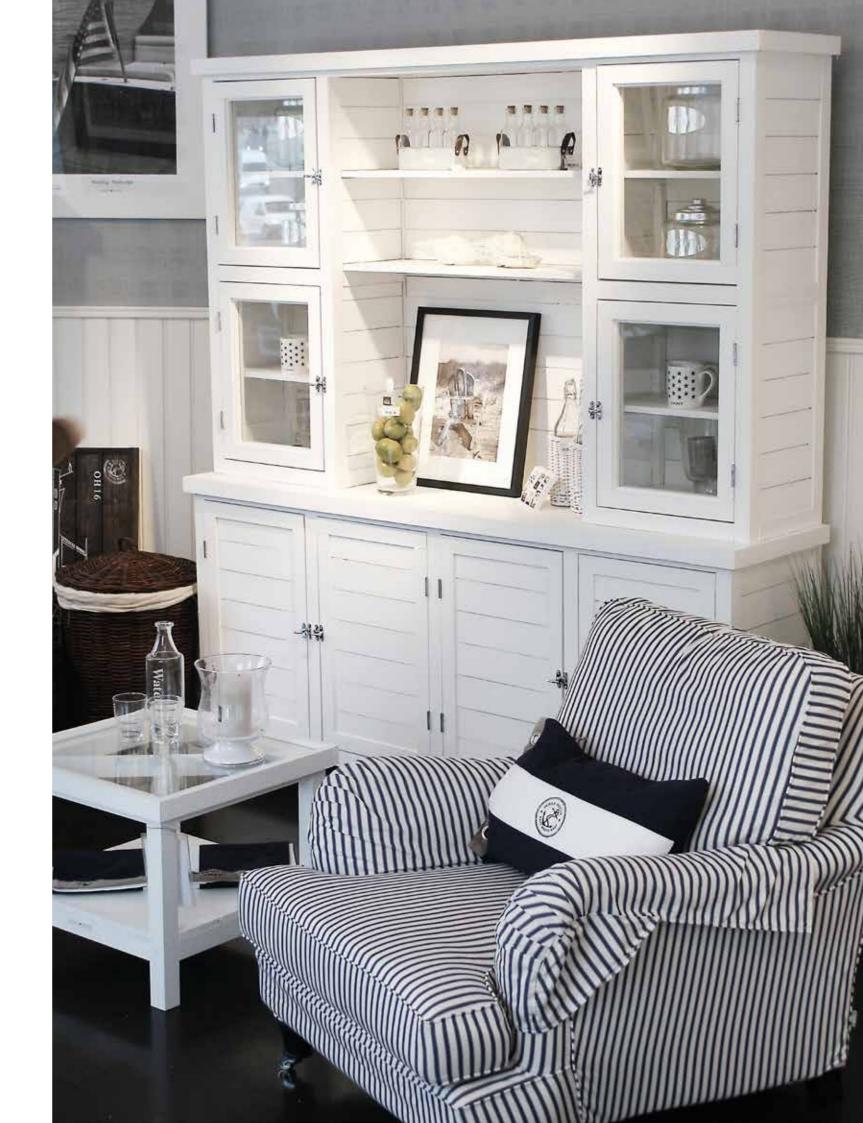

#### WILLIAM 6

GLASS ON SIDE 100x39 H 195 | **511324**WOOD ON SIDE 100x39 H 195 | **501324**BOTTOM DOORS WOOD 100x39 H 195 | **512324** 