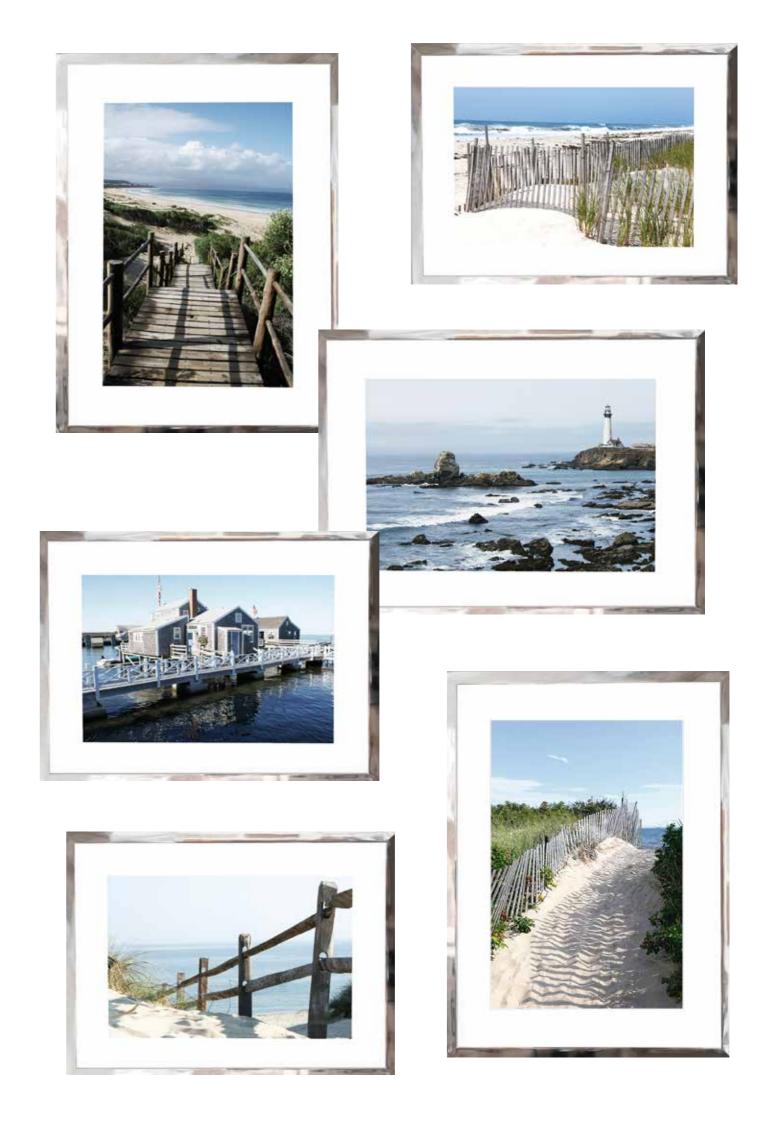

# SWEDISH WEST COAST MEETS AMERICAN EAST COAST

Salt-stained rocks, charming wooden houses cozy harbors, sun-bleached docks and boat houses along the coastline of Sweden

The milewide beaches of Nantucket and Cape Cod

Beautiful cedar houses on the sand dunes with windswept fences

Coastal inspired, white rustique furniture represents Oceanhouse decorating style

Along with the furniture we have a large photo collection photographed by us from coastal locations around the world

We have a large selection of photo art visit our website www.oceanhouse.se too explore our collections