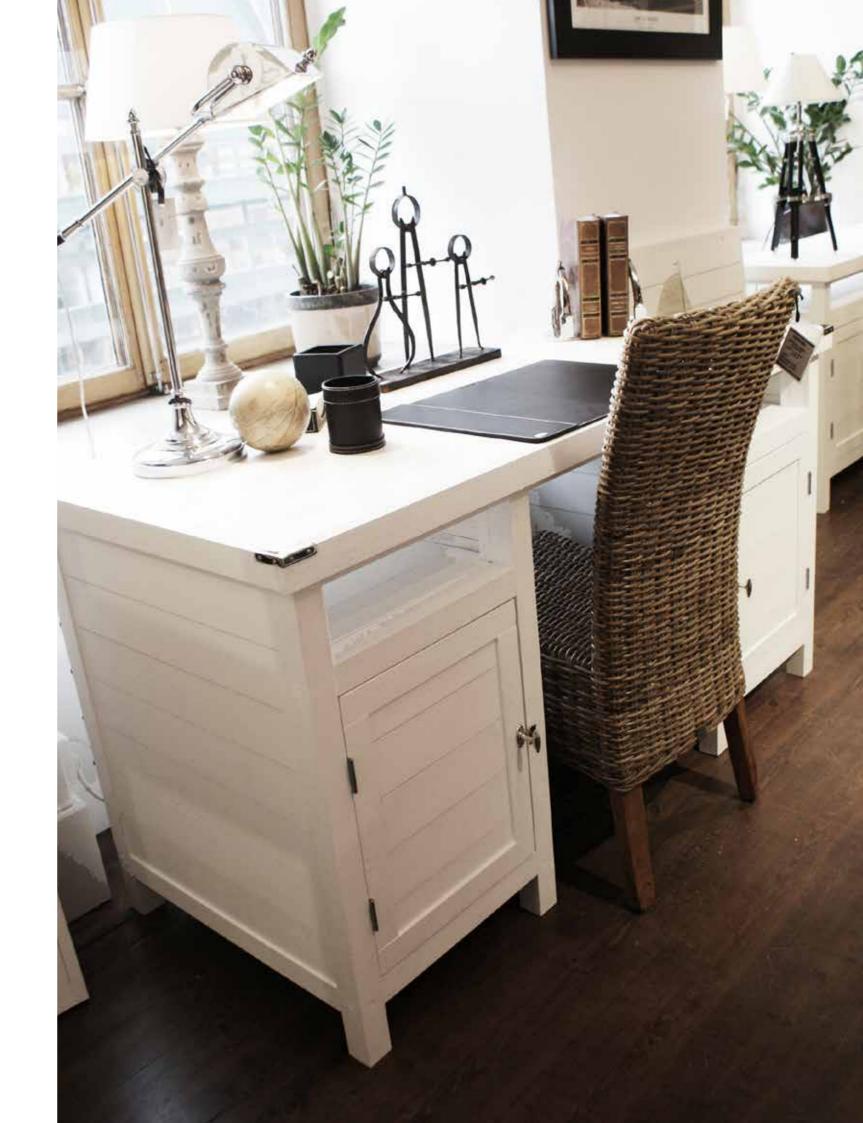

## WRITING DESK

TWO DOORS

white 145x65 H 78 | **501332** lodge top 145x65 H 78 | **501334** 

ONE DOOR

white 125x65 H 78 | **501333** lodge top 125x65 H 78 | **501335** 