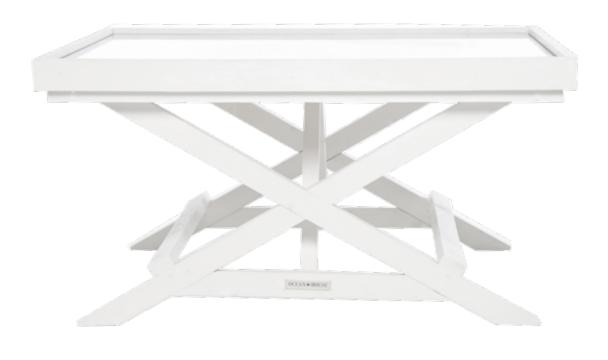

## TRAYTABLES

TRAY M white 52x47 H 50 | **501234** 

TRAY COMPASS white 52x47 H 50 | **501235** 