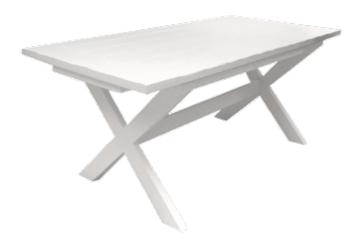

## DINING TABLES

EDWARD CLASSIC white **501401** | black **531401** 

EDWARD CROSS white **501407** | black **531407** 

EDWARD LOGG white **501408** | black **531408** 