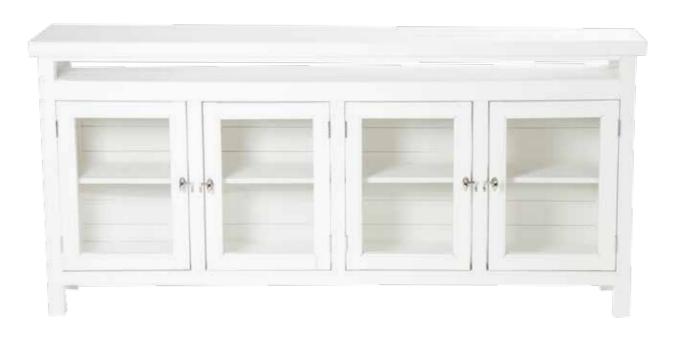

#### GLASS DOORS (no shelf)

2 doors 100x39 h 76 | **501309** 3 doors 145x39 h 76 | **501310** 4 doors 190x39 h 76 | **501311** 

#### GLASS DOORS (with shelf)

2 doors 100x39 h 79 | **501314** 3 doors 145x39 h 79 | **501313** 4 doors 190x39 h 79 | **501312** 