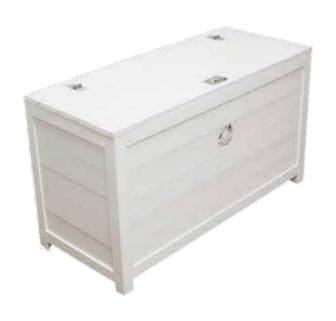

JEREMY I door 51x47 H 190 | **510319** 

JEREMY 4 doors 190x47 H 190 | **5013221** 

STORAGE

CONNOR 100 100x46 H 55 | **501329** 

CONNOR 50 50x46 H 55 | **501328** 

**DOUGLAS 1 door** 48x39 H 70 | **501301** 

**PHILIP** 45x39 H 51 | **501224** 

VINCENT 47x40 H 160 | **501230** 47x40 H 185 | **501231** (baskets not included)

ANDREW
100x40 H 51 | **501232**(baskets not included)

**JEFFREY** 47x39 H 64 | **501226** 