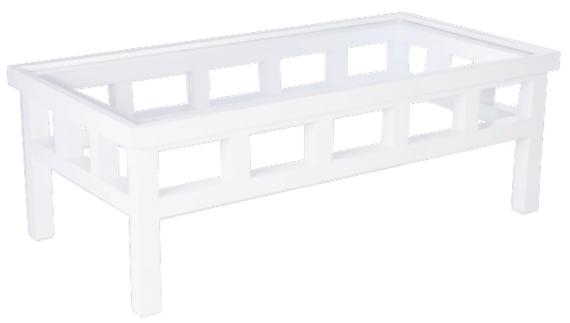

## COFFEE TABLES

RALPH

100x100 | **501107** | 90x90 | **501105** | 80x80 | **501103** 60x60 | **501101** | 50x50 | **501109** 

GAVIN

140x75 | **501125** | 120x65 | **501123** | 100x55 | **501121** 