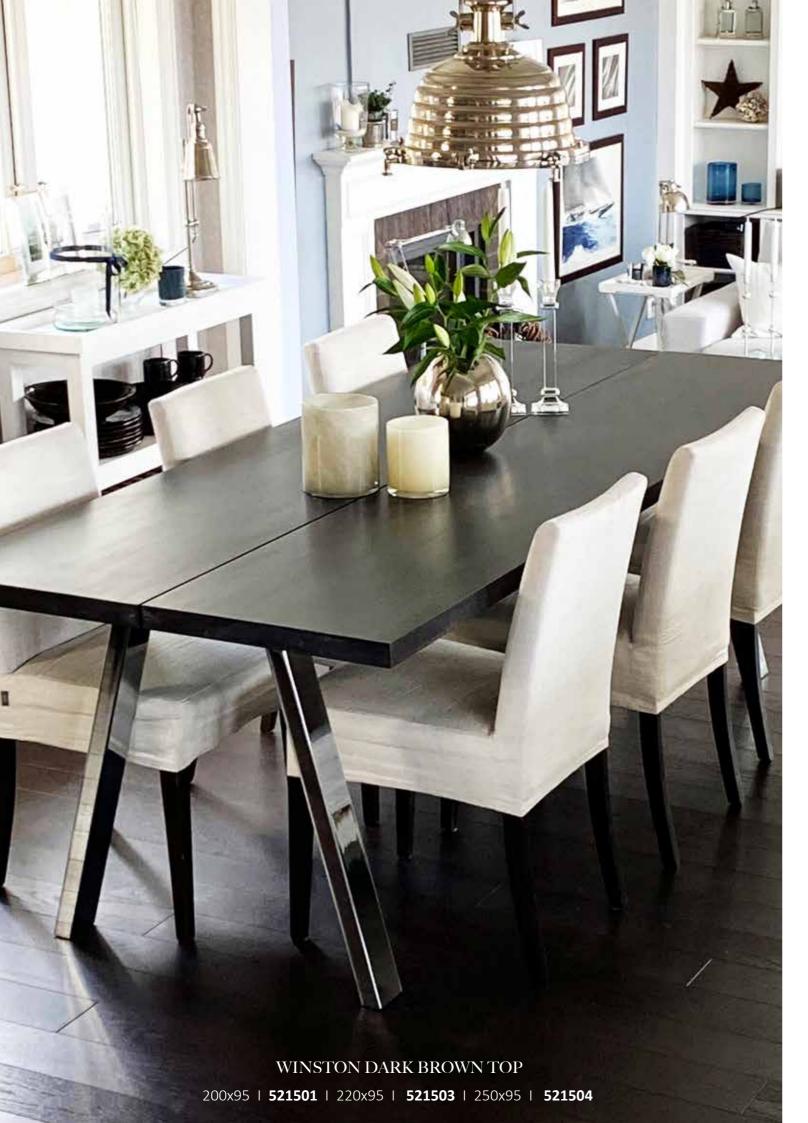

## DINING TABLES

EDWARD CLASSIC white **501401** | black **531401** 

EDWARD CROSS white **501407** | black **531407** 

EDWARD LOGG white **501408** | black **531408** 

## DINING TABLES

EDWARD GREY TOP white **501411** 

EDWARD BEIGE TOP white **501403** 

EDWARD BROWN TOP white **501402** 

All tables can be ordered with extensions
Adds 45 cm on each side when fully extended 3 planks (1 plank=15 cm)