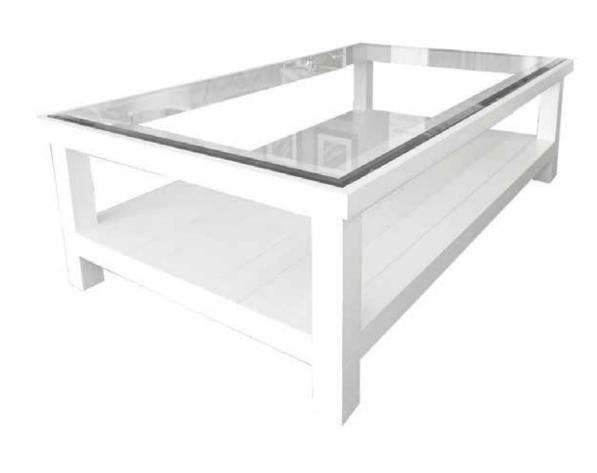

## COFFEE TABLES

RALPH

100x100 | **501107** | 90x90 | **501105** | 80x80 | **501103** 60x60 | **501101** | 50x50 | **501109** 

GAVIN

140x75 | **501125** | 120x65 | **501123** | 100x55 | **501121** 