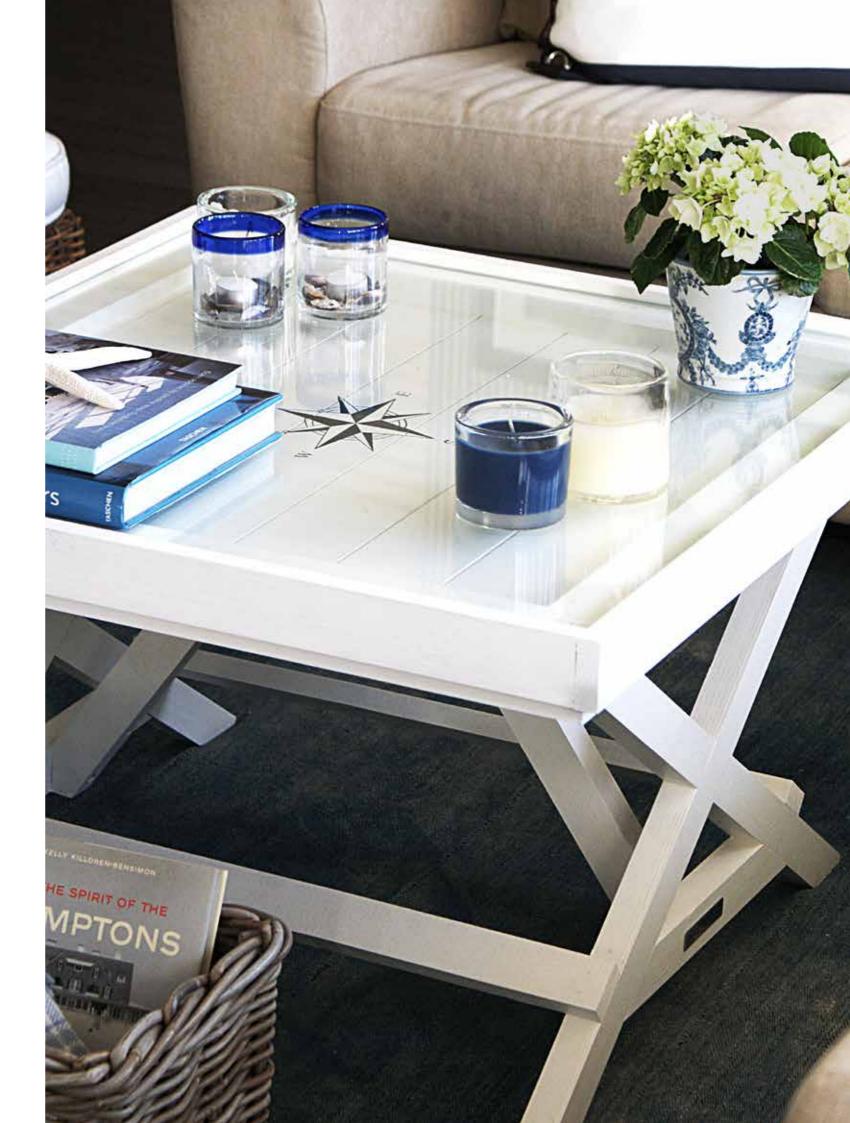

## TRAYTABLES

TRAY M white 52x47 H 50 | **501234** 

TRAY COMPASS white 52x47 H 50 | **501235** 