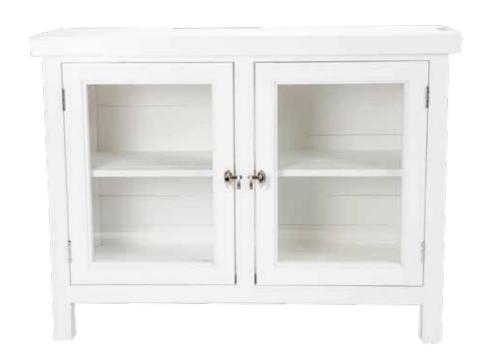

### CUPBOARDS

DOUGLAS 2 2 doors 100x39 h 78 | **501303** 

DOUGLAS 3 3 doors 145x39 h 79 | **501305** 

DOUGLAS 4 4 doors 190x39 h 79 | **501307** 

## DOUGLAS