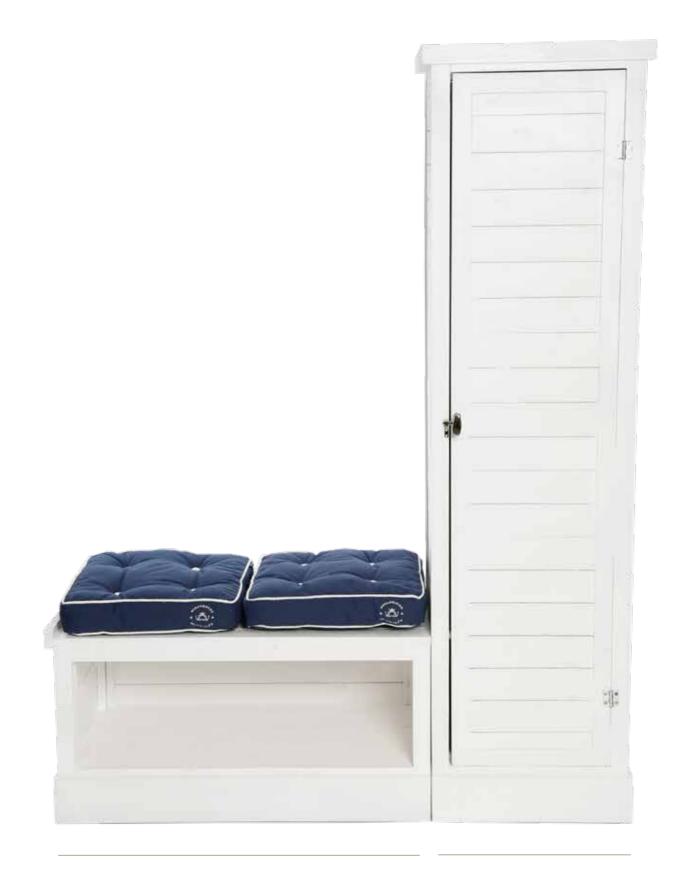

# ENTRANCE & BEDROOM

This piece of Oceanhouse furniture can be custom-made, anyway you like it

Maybe you want two wardrobes ...

The bench is available in any size the choise is yours

We are pleased to help you design a solution that fits your home.

Enjoy your home!

Bench: Height 47 cm Lenght 95 cm

JEREMY WARDROBE & BENCH 146x48 H 190 | **5113192**  Closet: Lenght 51 cm

JEREMY 2 doors 95x47 H 190 | **510321** 

JEREMY 3 doors 140x47 H 190 | **5103220** 