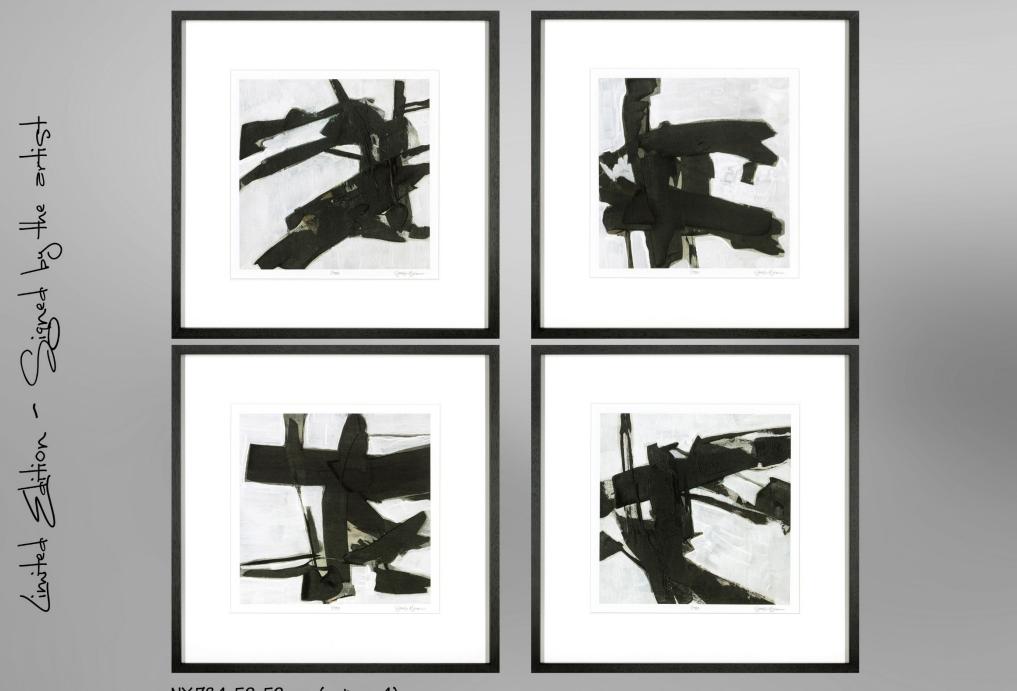

NY 818 : 70x90cm

NY 819:70x90cm

Limited Satisfion - Signed by the artist

NY 837: 47x57 cm (set of 4)

NY 784: 52x52 cm (set van 4)

NY 639: 55x55 cm (set van 6)

NY 561:65x75 cm

NY 562 : 65x75 cm