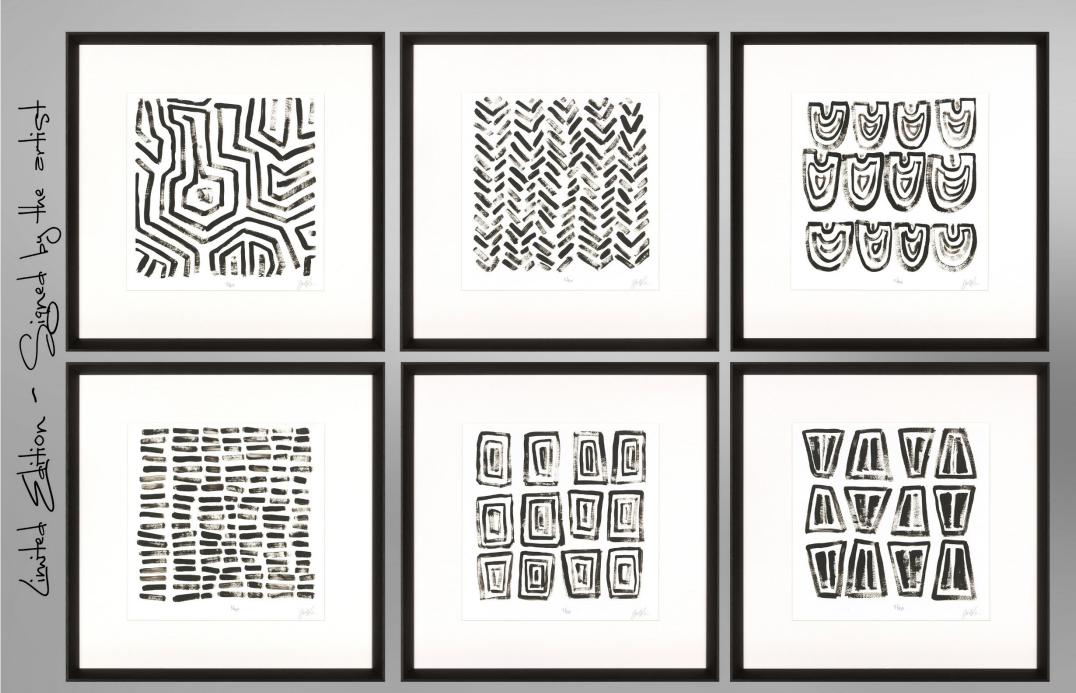

NY 918 : 70X70 cm (set van 2)

NY 853 : 75X75 cm

NY 854 : 75X75 cm

Cinited Satition - Signed by the artist

NY 855 : 75X75 cm

NY 856 : 75X75 cm

Limited Station - Signed by the artist

NY 798: 45x52 cm (set of 6)