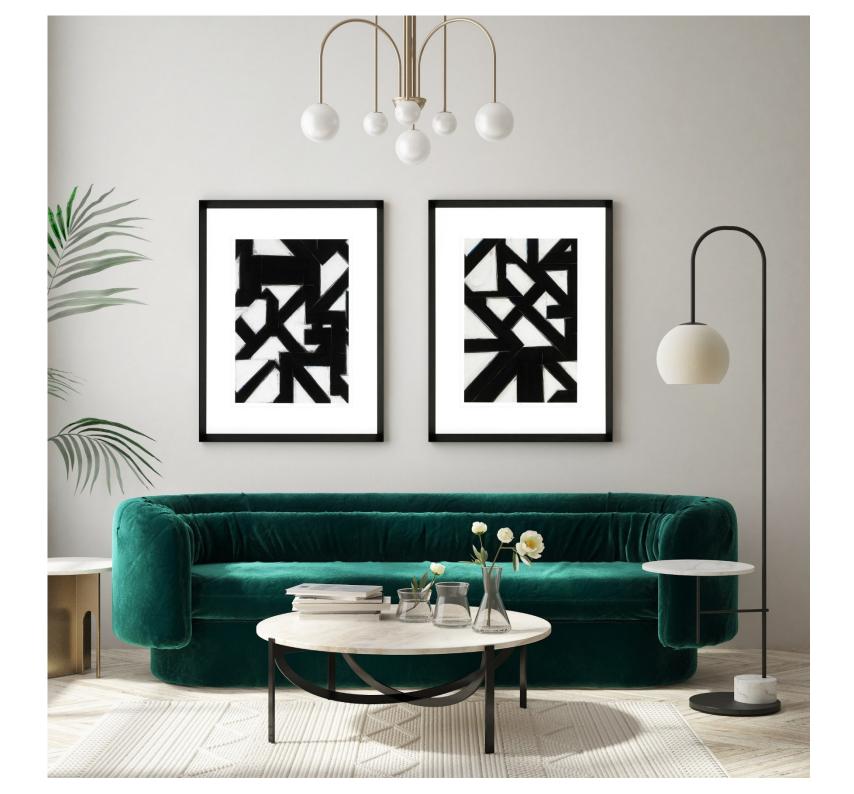

NY 918 : 70X70 cm (set van 2)

NY 853 : 75X75 cm

NY 854 : 75X75 cm

Cinited Satition - Signed by the artist

NY 855 : 75X75 cm

NY 856 : 75X75 cm

Limited Station - Signed by the artist

NY 798: 45x52 cm (set of 6)