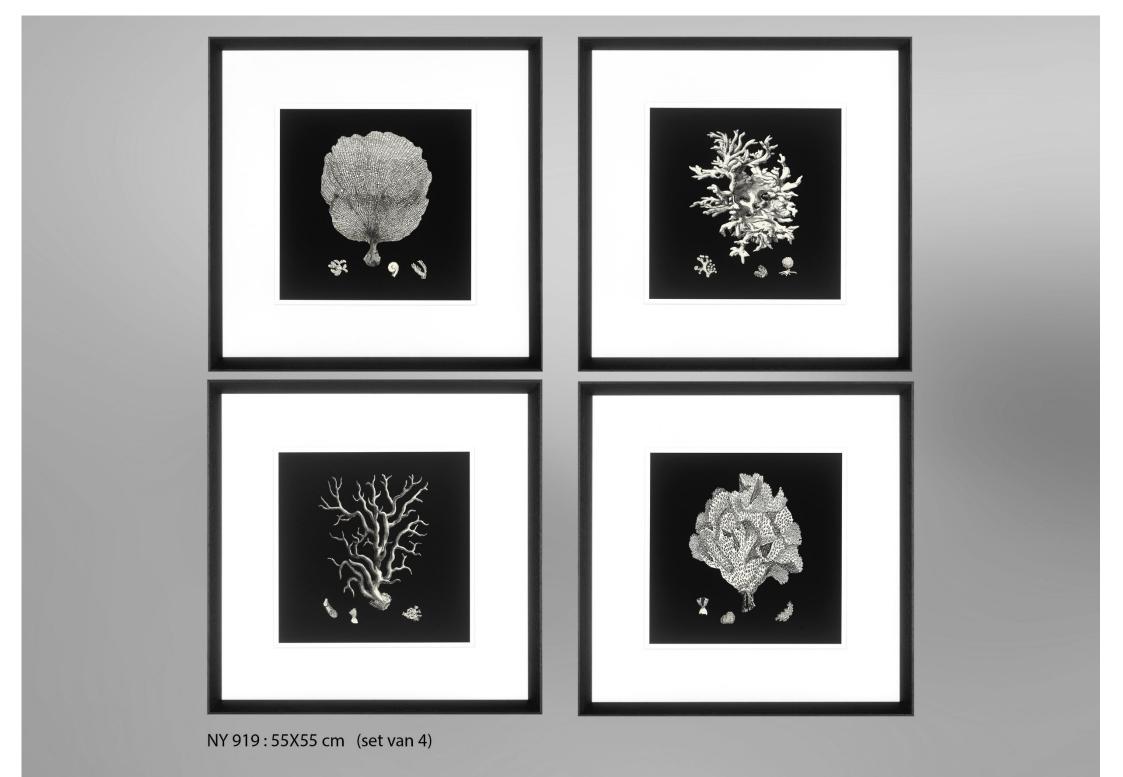

NY 918 : 70X70 cm (set van 2)

NY 853 : 75X75 cm

NY 854 : 75X75 cm

Cinited Satition - Signed by the artist

NY 855 : 75X75 cm

NY 856 : 75X75 cm

Limited Station - Signed by the artist

NY 798: 45x52 cm (set of 6)