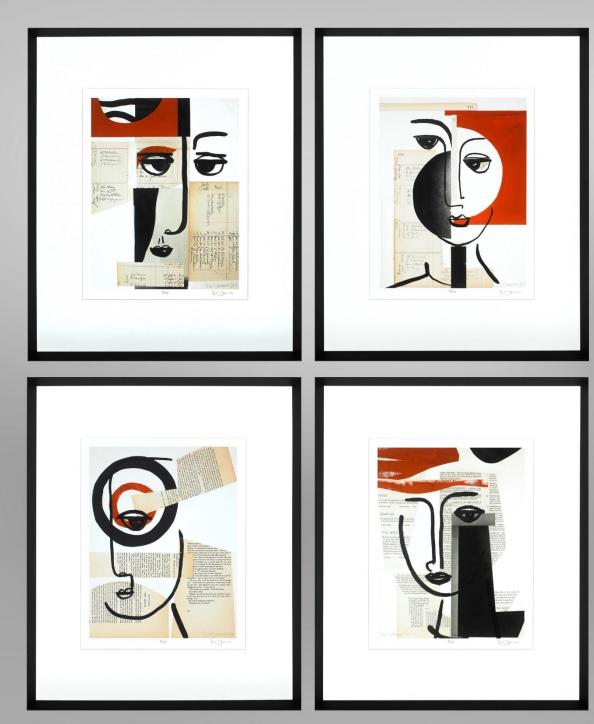

## NY 971 : 70X90 cm

NY 972 : 70X90 cm

NY 973 : 70X90 cm

Linited Satisfion - Signed by the artist

NY 996 : 75X75 cm

NY 997 : 75X75 cm

Limited Satisfion - Signed by the artist

NY 999 : 50X60 cm (set van 4)