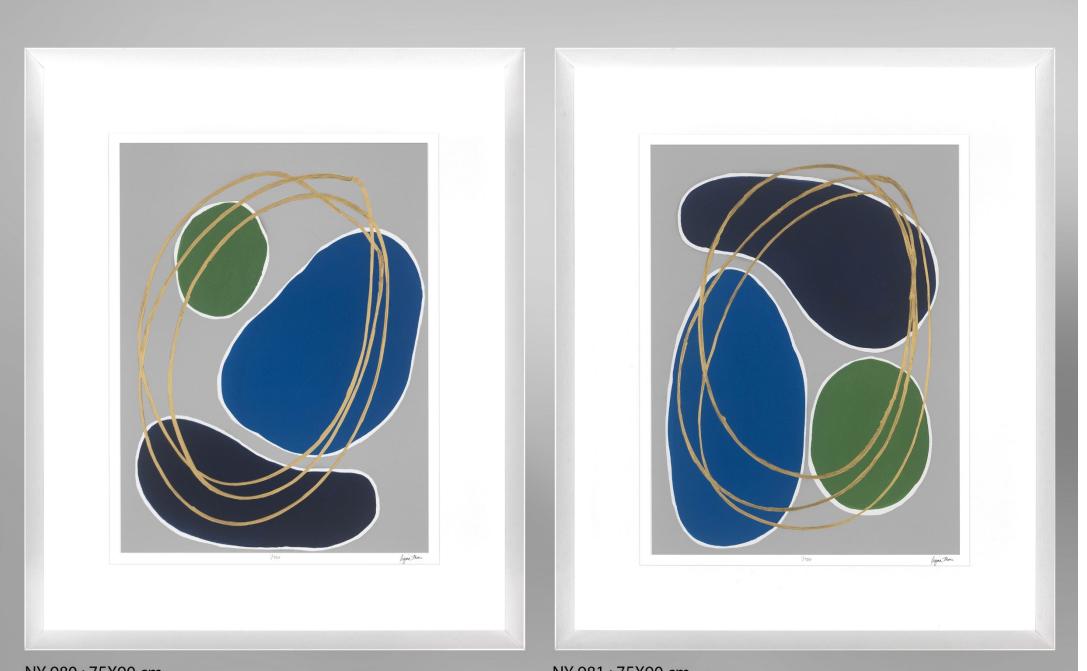

## **ART IN MOTION**

NY 980 : 75X90 cm

NY 981 : 75X90 cm

Limited Satisfion - Signed by the artist

NY 982 : 75X90 cm

NY 983 : 75X90 cm

Limited Station - Signed by the artist

NY 988 : 75X90 cm