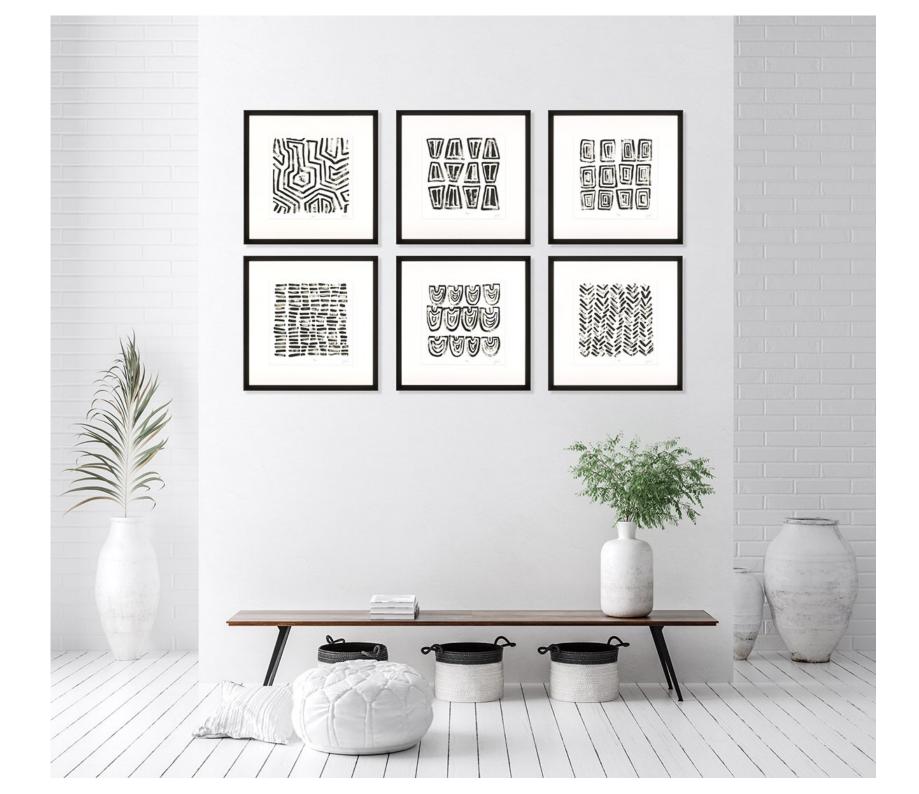

NY 918 : 70X70 cm (set van 2)

NY 853 : 75X75 cm

NY 854 : 75X75 cm

Cinited Satition - Signed by the artist

NY 855 : 75X75 cm

NY 856 : 75X75 cm

Limited Station - Signed by the artist

NY 798: 45x52 cm (set of 6)