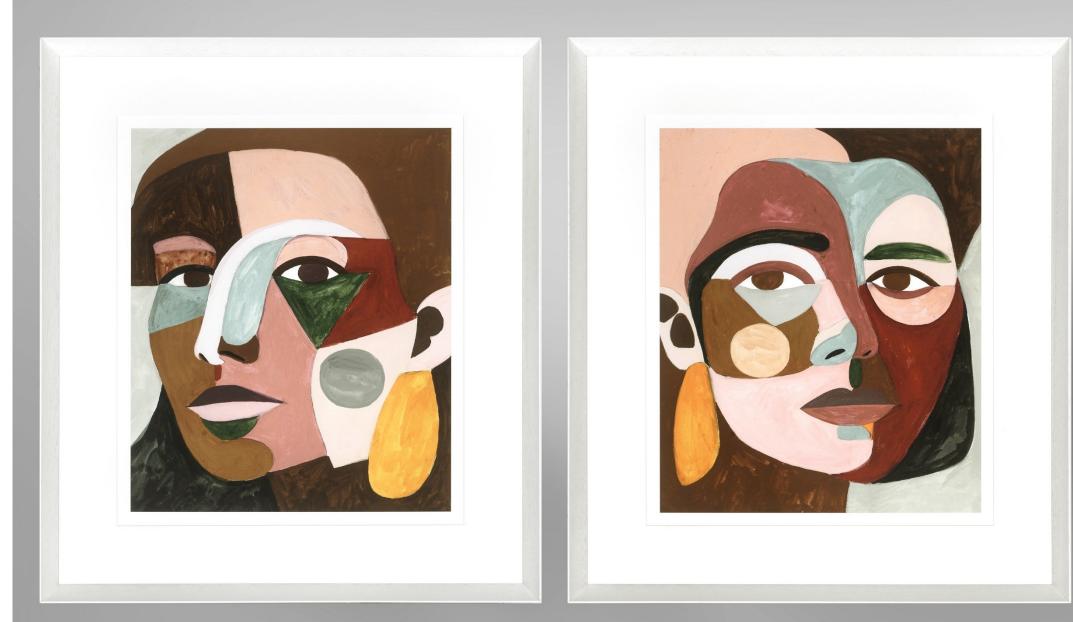

igned by the artist Linited Slition

B 587:45X50 cm (set van 4)

igned by the artist 1:0v Linited Se

B 588:45X50 cm (set van 4)

NY 938 : 85X115 cm

NY 921 : 85X85 cm

NY 963 : 75X75 cm

NY 964 : 75X75 cm