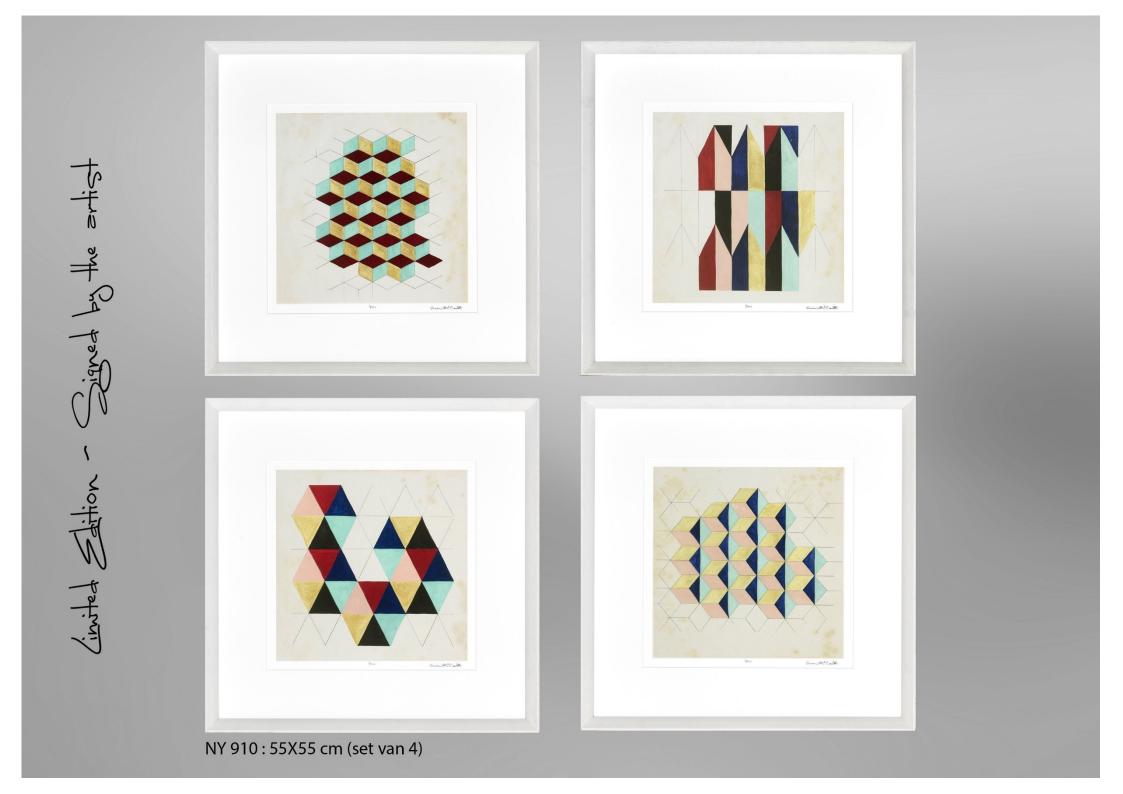

## NY 971 : 70X90 cm

NY 972 : 70X90 cm

NY 973 : 70X90 cm

Linited Satisfion - Signed by the artist

NY 996 : 75X75 cm

NY 997 : 75X75 cm

Limited Satisfion - Signed by the artist

NY 999 : 50X60 cm (set van 4)