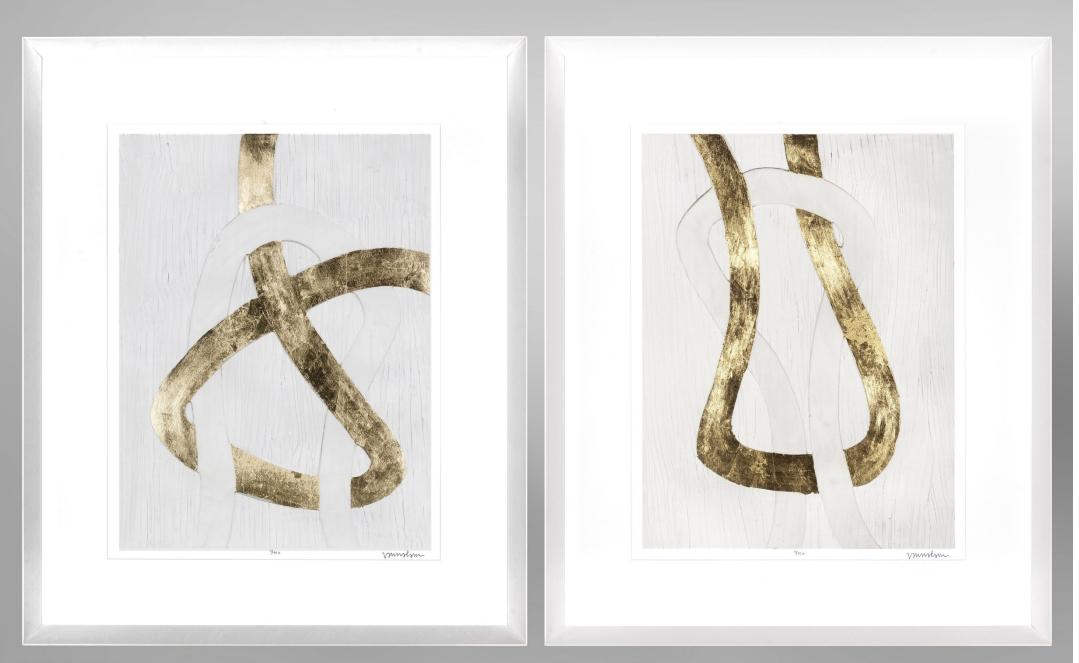

## **ART IN MOTION**

NY 980 : 75X90 cm

NY 981 : 75X90 cm

Limited Satisfion - Signed by the artist

NY 982 : 75X90 cm

NY 983 : 75X90 cm

Limited Station - Signed by the artist

NY 988 : 75X90 cm