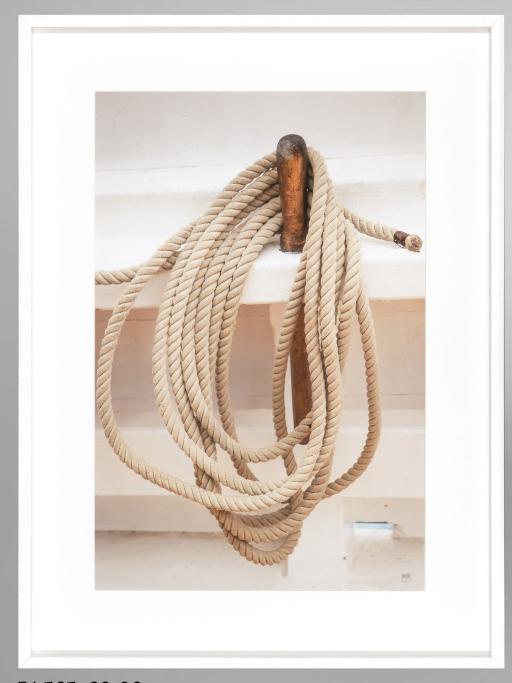

DA 505:60x80 cm

DA 506:60x80 cm

DA 507: 60x80 cm

DA 508:60x80 cm

Z 013:85x85 cm

Z 014:85x85 cm

Z 008: 75X105 cm Z 009: 75X105 cm