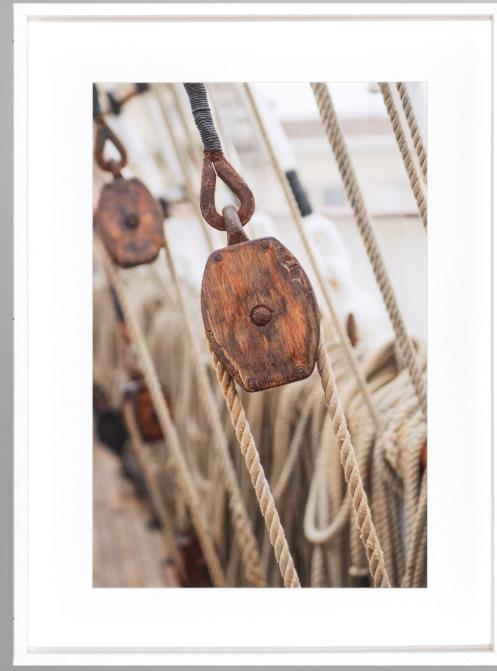

DA 505:60x80 cm

DA 506:60x80 cm

DA 507: 60x80 cm

DA 508:60x80 cm

Z 013:85x85 cm

Z 014:85x85 cm

Z 008: 75X105 cm Z 009: 75X105 cm