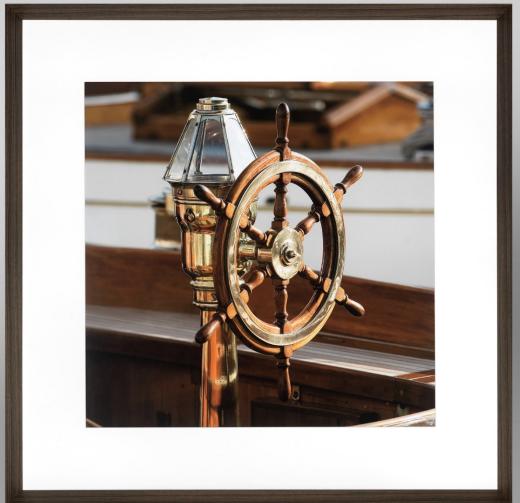

## PHOTOGRAPHY COLLECTION COLOUR

FSY 117:85X100 cm

FSY 118:85X100 cm

FSY 120:85X100 cm

FSY 119:85X100 cm

PEC 186: 80X80 cm PEC 187: 80X80 cm

PEC 188: 80X80 cm PEC 189: 80X80 cm

PEC 190: 80X80 cm PEC 191: 80X80 cm