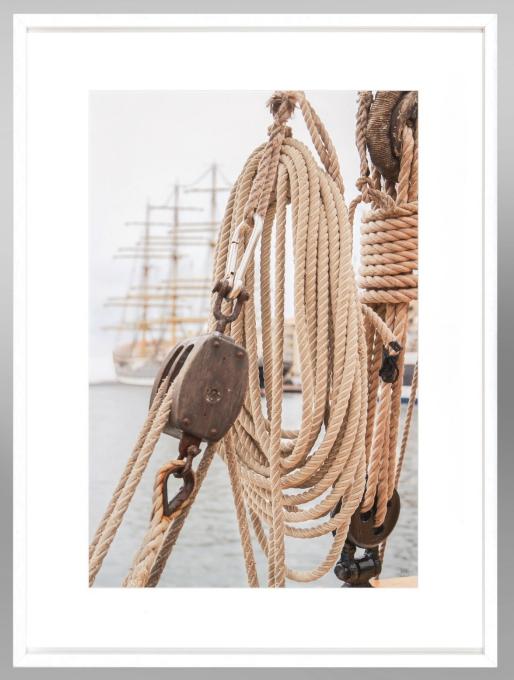

DA 505:60x80 cm

DA 506:60x80 cm

DA 507: 60x80 cm

DA 508:60x80 cm

Z 013:85x85 cm

Z 014:85x85 cm

Z 008: 75X105 cm Z 009: 75X105 cm