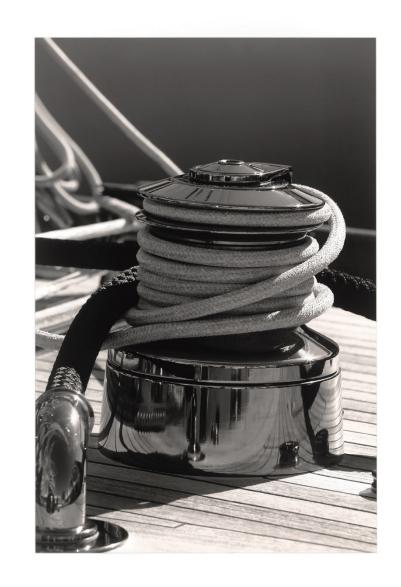

## 2024 Spring

## PHOTOGRAPHY COLLECTION BLACK & WHITE







X 526 : 70X95 cm X 527 : 70X95 cm





X 528: 70X95 cm

X 529:70X95 cm







NY 833: 62x62cm

NY 834:62x62cm





NY 835 : 62x62cm NY 836 : 62x62cm



X 439: 80x100 cm







X 358 : 85x85 cm X 359 : 85x85 cm





X 360 : 85x85 cm X 361 : 85x85 cm







PEC 156: 65x80 cm

PEC 157: 65x80 cm





PEC 147: 85x105 cm PEC 148: 85x105 cm





PEC 149 : 85x105 cm PEC 150 : 85x105 cm





PEC 151: 85x105 cm

PEC 152:85x105 cm





X 447: 70x70 cm X 448: 70x70 cm









B 601 A : 50X62 cm B 601 B : 50X62 cm B 601 C : 50X62 cm







B 601 D: 50X62 cm B 601 E: 50X62 cm B 601 F: 50X62 cm







B 601 G: 50X62 cm B 601 H: 50X62 cm B 601 I: 50X62 cm





DA 558:85x105 cm







Q 224:85x105 cm





Q 285:75x125 cm



Q 285:75x125 cm