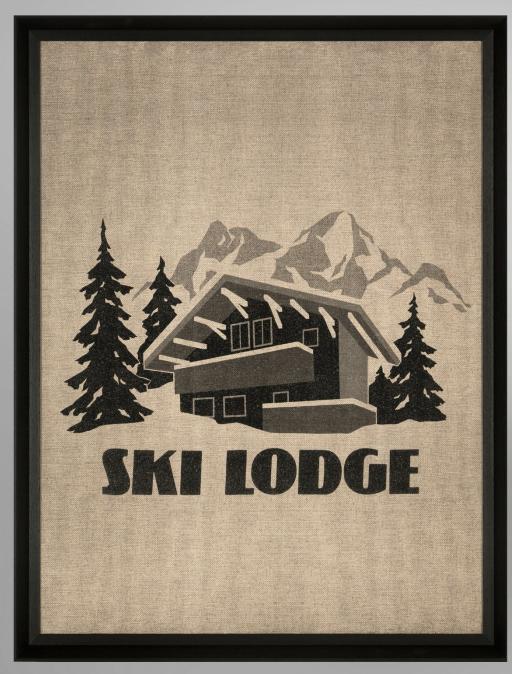

## **SKI LODGE**

CL 023 : 70X90 cm CL 031 : 50X60 cm CL 024 : 70X90 cm CL 032 : 50X60 cm

CL 025 : 70X90 cm CL 033 : 50X60 cm CL 026 : 70X90 cm CL 034 : 50X60 cm

CL 027 : 70X90 cm

CL 035 : 50X60 cm

CL 028 : 70X90 cm