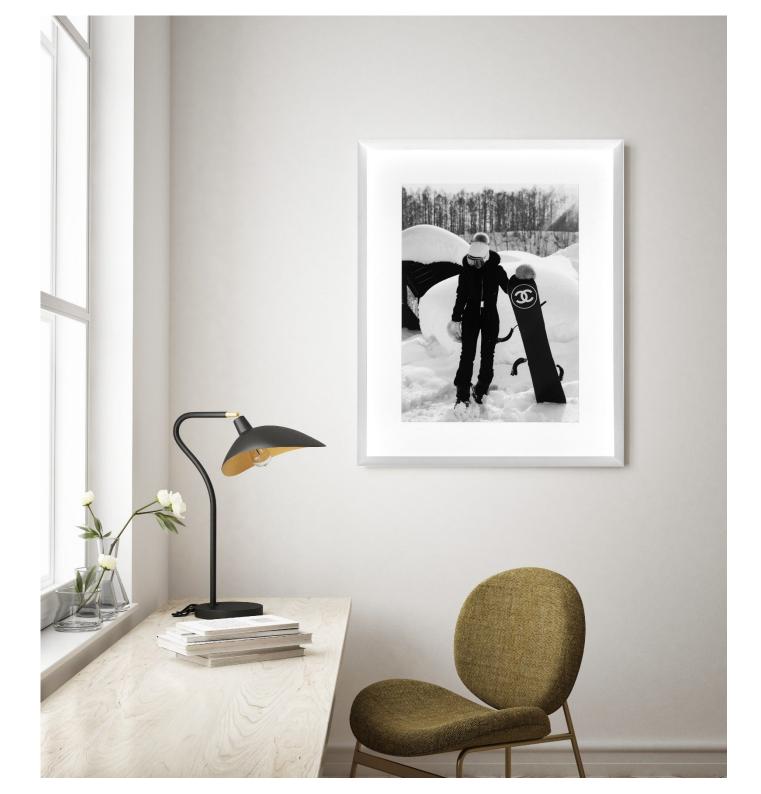

## Chanel Snowboard

P 002 : 75X95 cm

BP 001 A : 45X55 cm

BP 001 B : 45X55 cm

BP 001 C : 45X55 cm

BP 001 D : 45X55 cm

BP 001 E : 45X55 cm

BP 001 F : 45X55 cm