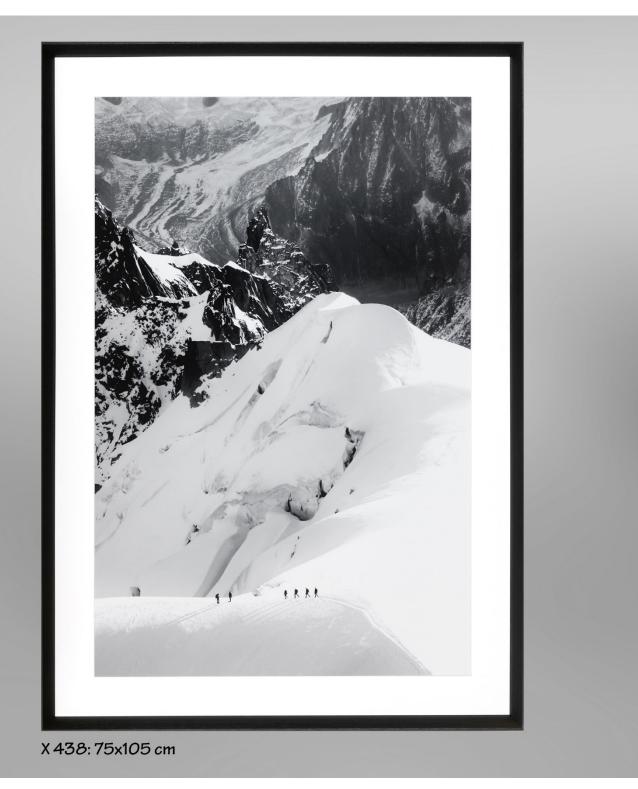

## 2024

## Spring

## **SKI LODGE**









CL 023 : 70X90 cm CL 031 : 50X60 cm CL 024 : 70X90 cm CL 032 : 50X60 cm





CL 025 : 70X90 cm CL 033 : 50X60 cm CL 026 : 70X90 cm CL 034 : 50X60 cm





CL 027 : 70X90 cm

CL 035 : 50X60 cm



CL 028 : 70X90 cm

CL 036 : 50X60 cm



CL 029 : 70X90 cm

CL 037 : 50X60 cm

CL 038 : 50X60 cm





B 606 : 85X105 cm



## Chanel Snowboard



P 002 : 75X95 cm











BP 001 A : 45X55 cm

BP 001 B : 45X55 cm

BP 001 C : 45X55 cm



BP 001 D : 45X55 cm

BP 001 E : 45X55 cm

BP 001 F : 45X55 cm



BP 001 G : 45X55 cm

BP 001 H : 45X55 cm

BP 001 I : 45X55 cm





X 400 : 65x85 cm



X 401: 65x85 cm





NY 967 : 75X85cm

NY 968 : 75X85 cm

Limited Satisfion - Signed by the artist





NY 883 : 55x55 cm (set van 4)



NY 878 : 75X75 cm

NY 879 : 75X75 cm



NY 880 : 75X75 cm

NY 881 : 75X75 cm



X 465 : 80X100cm

X 466 : 80X100cm

X 406 : 47X57 cm (set van 2)



X 467 : 80X100cm



X 468 : 80X100cm

X 405 : 47X57 cm (set van 2)





X 469:80X80cm

X 470 : 80X80 cm