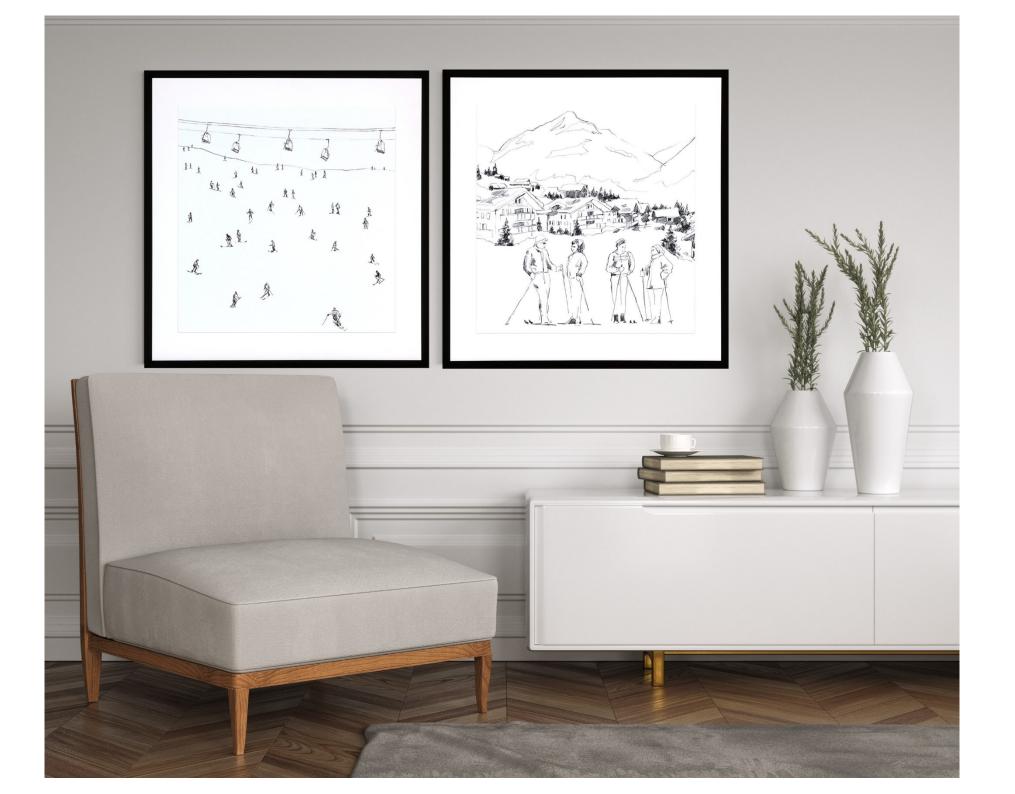

## **SKI LODGE**

CL 023 : 70X90 cm CL 031 : 50X60 cm CL 024 : 70X90 cm CL 032 : 50X60 cm

CL 025 : 70X90 cm CL 033 : 50X60 cm CL 026 : 70X90 cm CL 034 : 50X60 cm

CL 027 : 70X90 cm

CL 035 : 50X60 cm

CL 028 : 70X90 cm