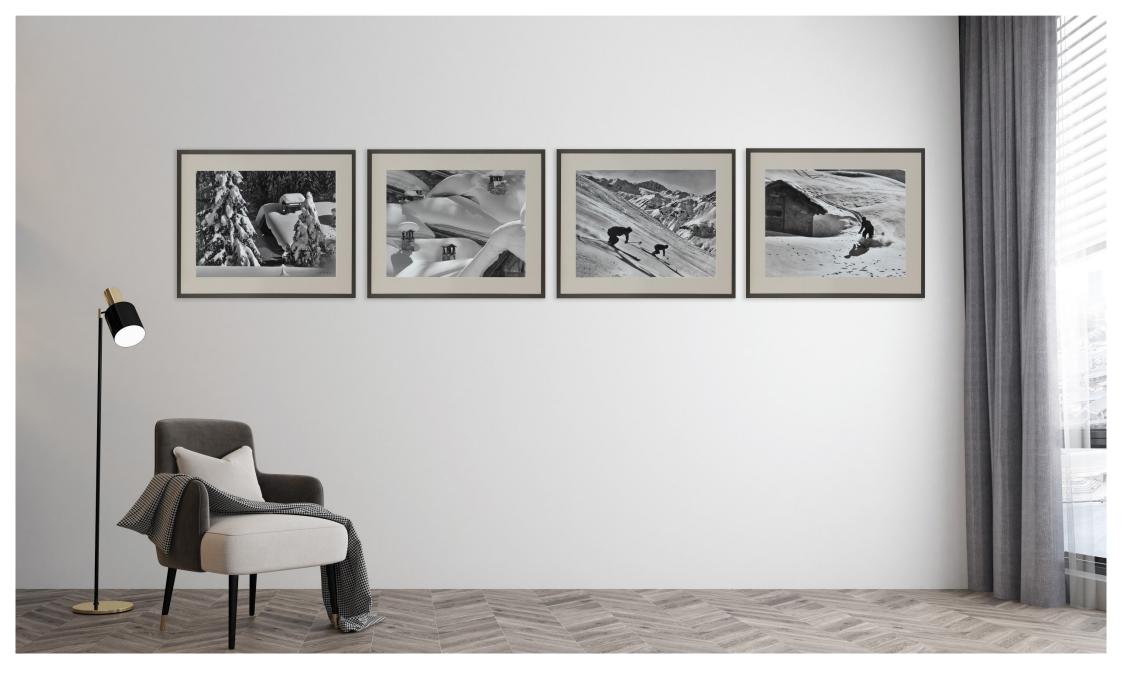

## **SKI LODGE**

CL 023 : 70X90 cm CL 031 : 50X60 cm CL 024 : 70X90 cm CL 032 : 50X60 cm

CL 025 : 70X90 cm CL 033 : 50X60 cm CL 026 : 70X90 cm CL 034 : 50X60 cm

CL 027 : 70X90 cm

CL 035 : 50X60 cm

CL 028 : 70X90 cm

CL 036 : 50X60 cm

CL 029 : 70X90 cm

CL 037 : 50X60 cm

CL 038 : 50X60 cm

B 606 : 85X105 cm