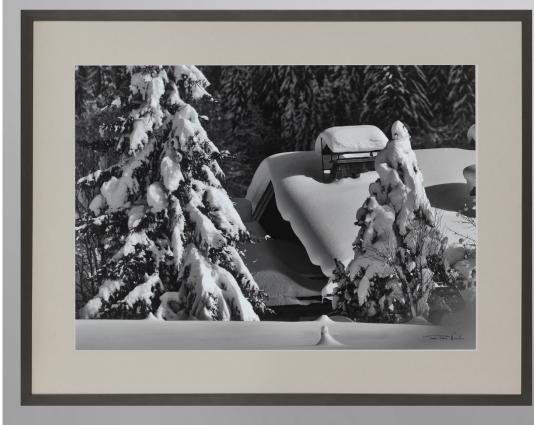

## **SKI LODGE**

CL 023 : 70X90 cm CL 031 : 50X60 cm CL 024 : 70X90 cm CL 032 : 50X60 cm

CL 025 : 70X90 cm CL 033 : 50X60 cm CL 026 : 70X90 cm CL 034 : 50X60 cm

CL 027 : 70X90 cm

CL 035 : 50X60 cm

CL 028 : 70X90 cm

CL 036 : 50X60 cm

CL 029 : 70X90 cm

CL 037 : 50X60 cm

CL 038 : 50X60 cm

B 606 : 85X105 cm