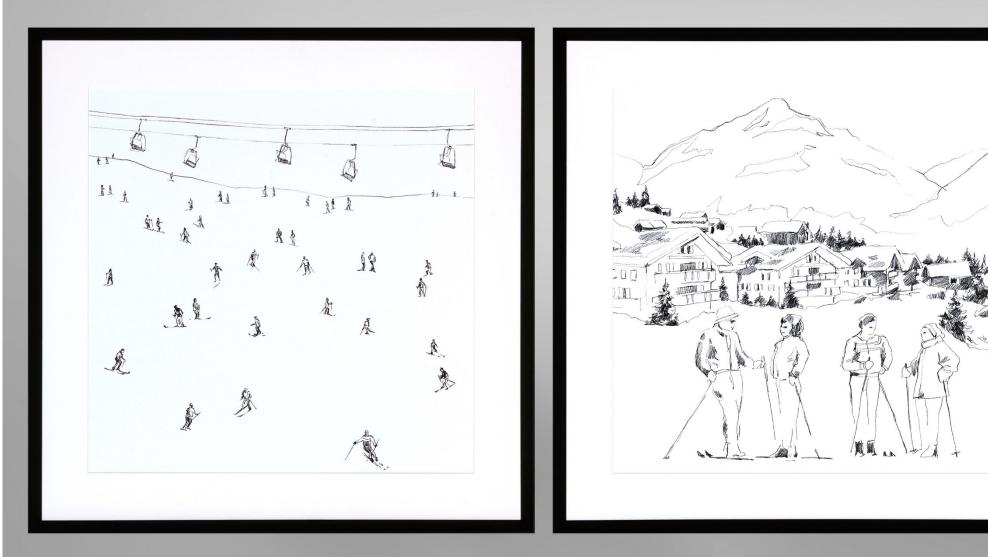

## **SKI LODGE**

CL 023 : 70X90 cm CL 031 : 50X60 cm CL 024 : 70X90 cm CL 032 : 50X60 cm

CL 025 : 70X90 cm CL 033 : 50X60 cm CL 026 : 70X90 cm CL 034 : 50X60 cm

CL 027 : 70X90 cm

CL 035 : 50X60 cm

CL 028 : 70X90 cm