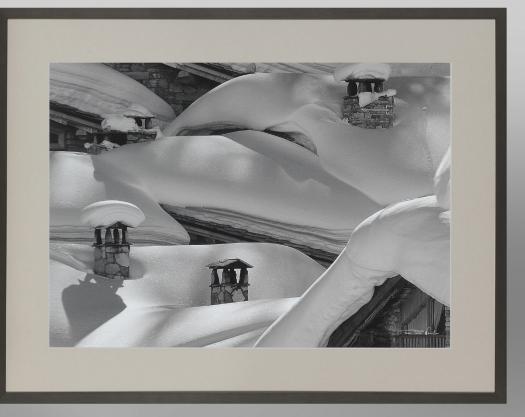

## **SKI LODGE**

CL 023 : 70X90 cm CL 031 : 50X60 cm CL 024 : 70X90 cm CL 032 : 50X60 cm

CL 025 : 70X90 cm CL 033 : 50X60 cm CL 026 : 70X90 cm CL 034 : 50X60 cm

CL 027 : 70X90 cm

CL 035 : 50X60 cm

CL 028 : 70X90 cm

CL 036 : 50X60 cm

CL 029 : 70X90 cm

CL 037 : 50X60 cm

CL 038 : 50X60 cm

B 606 : 85X105 cm