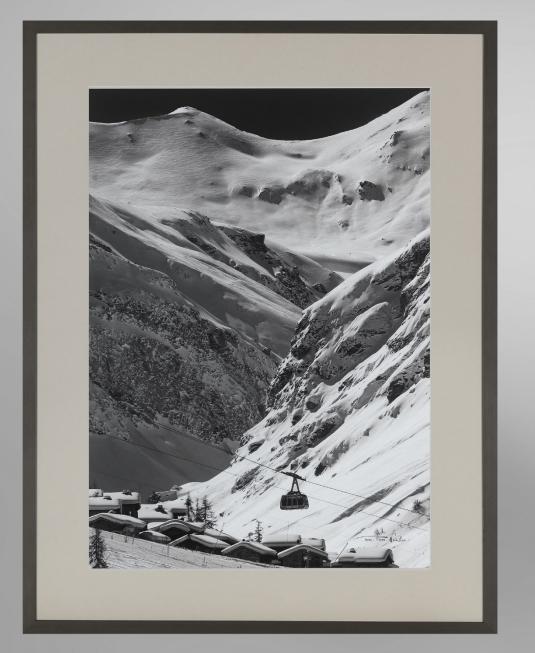

## **SKI LODGE**

CL 023 : 70X90 cm CL 031 : 50X60 cm CL 024 : 70X90 cm CL 032 : 50X60 cm

CL 025 : 70X90 cm CL 033 : 50X60 cm CL 026 : 70X90 cm CL 034 : 50X60 cm

CL 027 : 70X90 cm

CL 035 : 50X60 cm

CL 028 : 70X90 cm