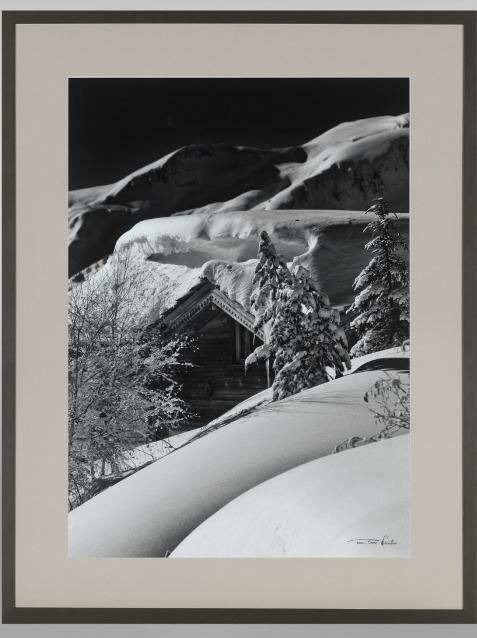

## **SKI LODGE**

CL 023 : 70X90 cm CL 031 : 50X60 cm CL 024 : 70X90 cm CL 032 : 50X60 cm

CL 025 : 70X90 cm CL 033 : 50X60 cm CL 026 : 70X90 cm CL 034 : 50X60 cm

CL 027 : 70X90 cm

CL 035 : 50X60 cm

CL 028 : 70X90 cm