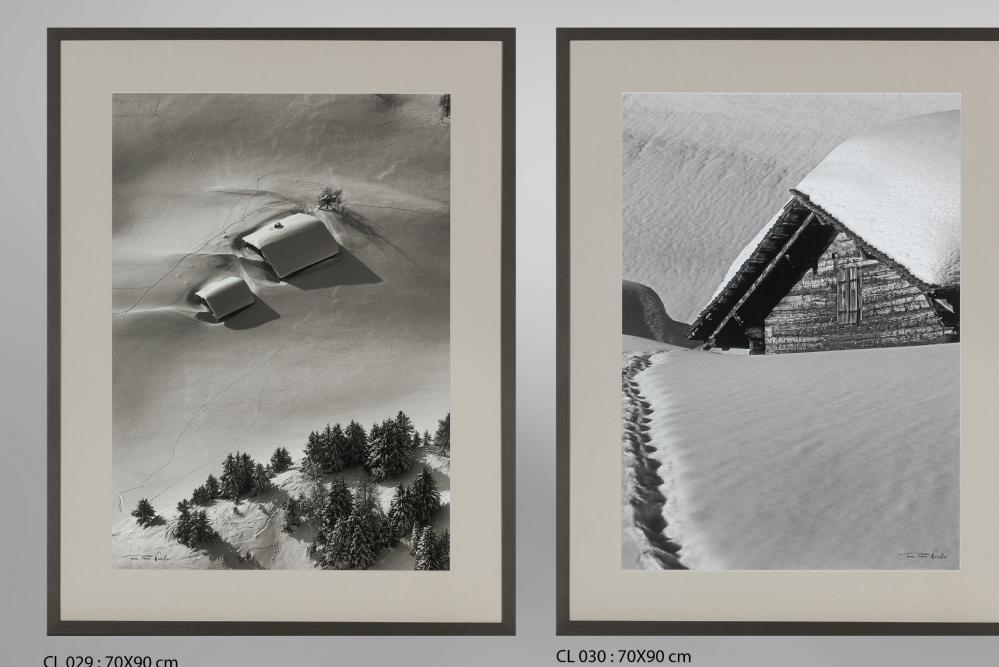

## **SKI LODGE**

CL 023 : 70X90 cm CL 031 : 50X60 cm CL 024 : 70X90 cm CL 032 : 50X60 cm

CL 025 : 70X90 cm CL 033 : 50X60 cm CL 026 : 70X90 cm CL 034 : 50X60 cm

CL 027 : 70X90 cm

CL 035 : 50X60 cm

CL 028 : 70X90 cm

CL 036 : 50X60 cm

CL 029 : 70X90 cm

CL 037 : 50X60 cm

CL 038 : 50X60 cm

B 606 : 85X105 cm