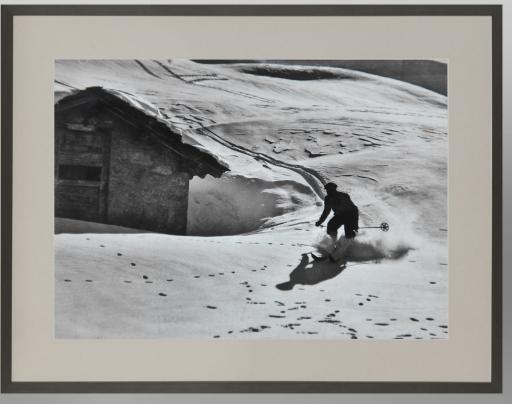

## **SKI LODGE**

CL 023 : 70X90 cm CL 031 : 50X60 cm CL 024 : 70X90 cm CL 032 : 50X60 cm

CL 025 : 70X90 cm CL 033 : 50X60 cm CL 026 : 70X90 cm CL 034 : 50X60 cm

CL 027 : 70X90 cm

CL 035 : 50X60 cm

CL 028 : 70X90 cm