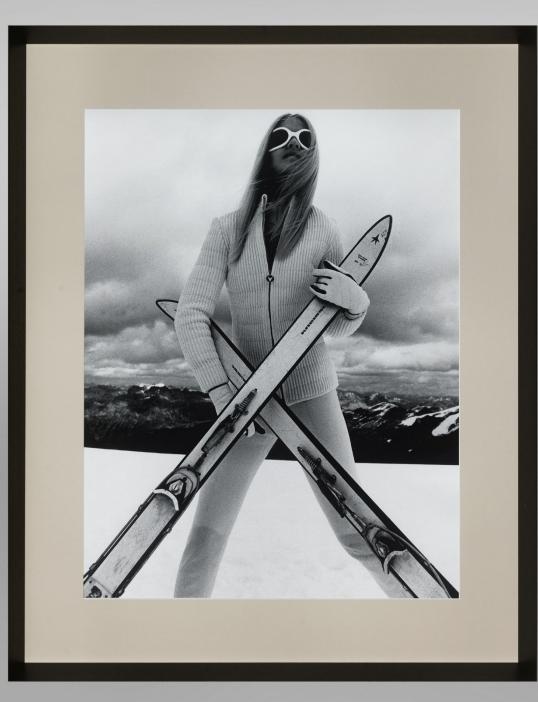

## Chanel Snowboard

P 002 : 75X95 cm

BP 001 A : 45X55 cm

BP 001 B : 45X55 cm

BP 001 C : 45X55 cm

BP 001 D : 45X55 cm

BP 001 E : 45X55 cm

BP 001 F : 45X55 cm