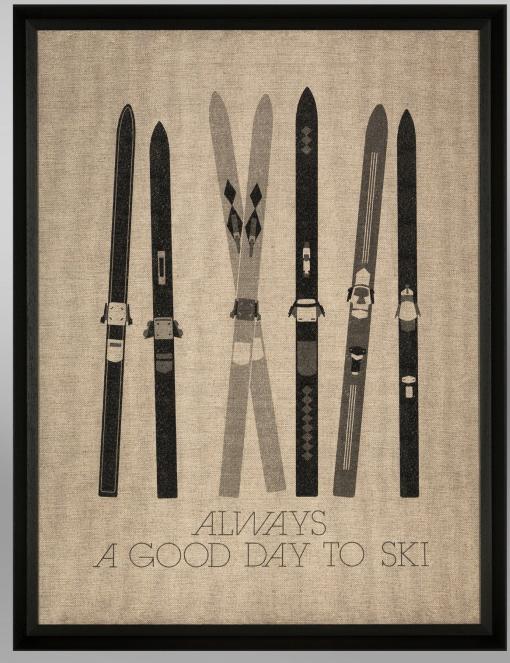

## **SKI LODGE**

CL 023 : 70X90 cm CL 031 : 50X60 cm CL 024 : 70X90 cm CL 032 : 50X60 cm

CL 025 : 70X90 cm CL 033 : 50X60 cm CL 026 : 70X90 cm CL 034 : 50X60 cm

CL 027 : 70X90 cm

CL 035 : 50X60 cm

CL 028 : 70X90 cm