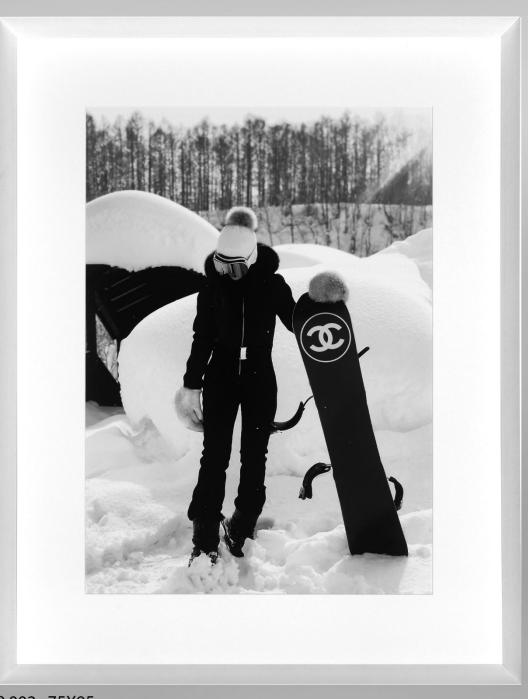

## Chanel Snowboard

P 002 : 75X95 cm

BP 001 A : 45X55 cm

BP 001 B : 45X55 cm

BP 001 C : 45X55 cm

BP 001 D : 45X55 cm

BP 001 E : 45X55 cm

BP 001 F : 45X55 cm