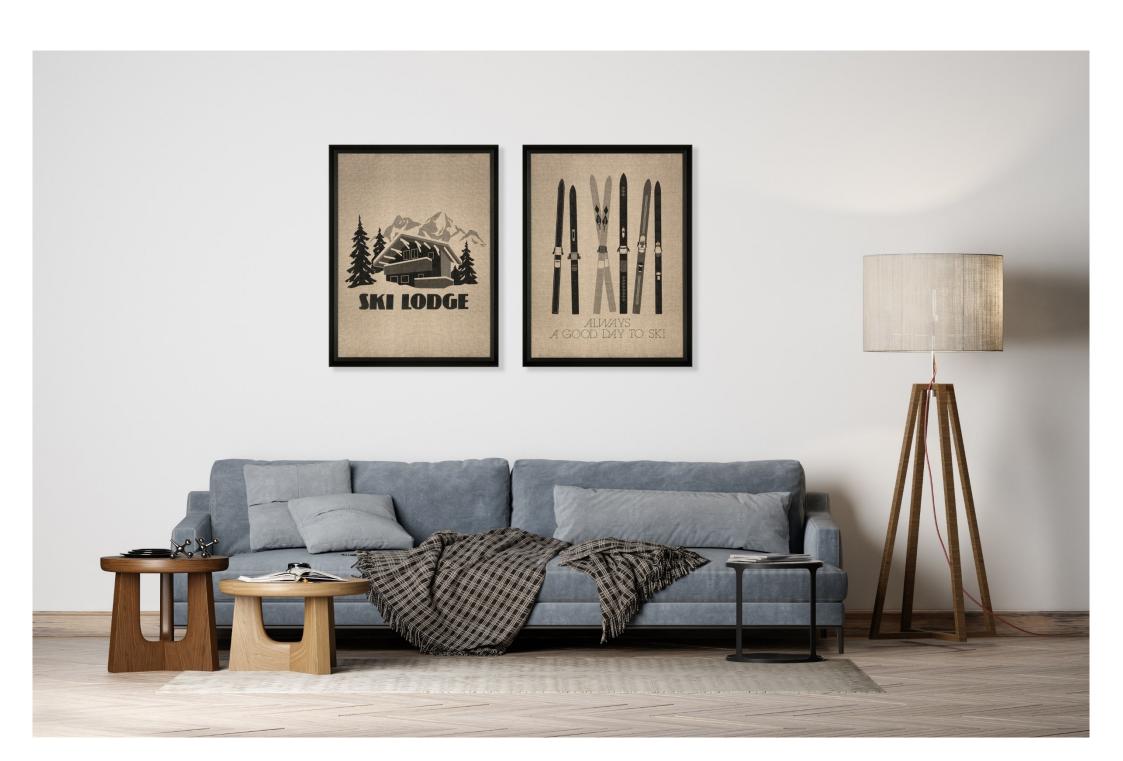

## **SKI LODGE**

CL 023 : 70X90 cm CL 031 : 50X60 cm CL 024 : 70X90 cm CL 032 : 50X60 cm

CL 025 : 70X90 cm CL 033 : 50X60 cm CL 026 : 70X90 cm CL 034 : 50X60 cm

CL 027 : 70X90 cm

CL 035 : 50X60 cm

CL 028 : 70X90 cm